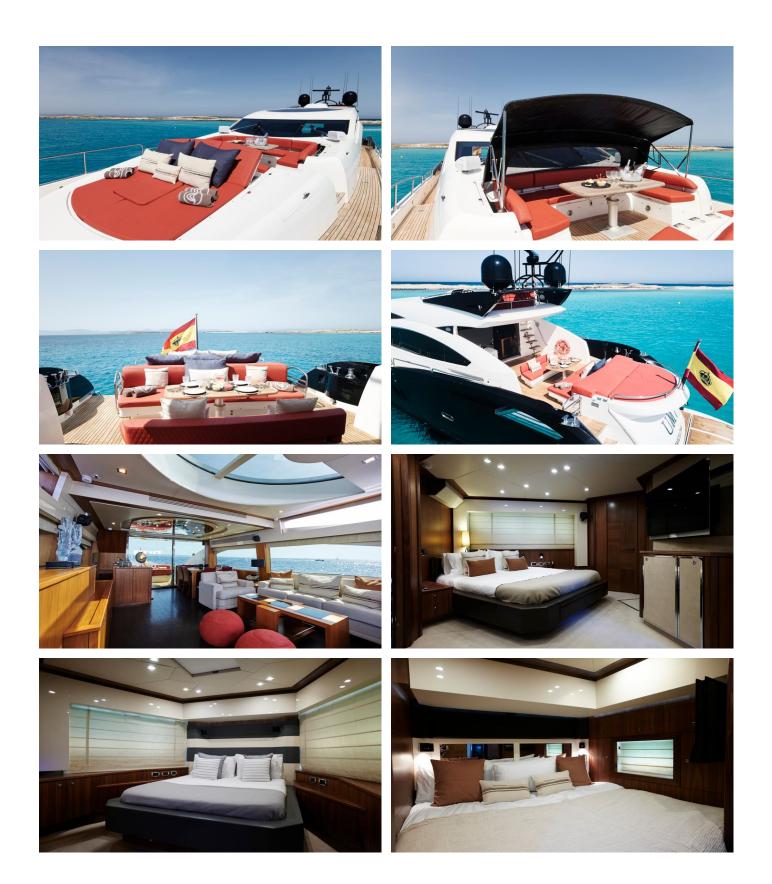

### ACCOMMODATION

GUESTS CABINS CREW 8 2 Δ

## CABIN CONFIGURATION 1 VIP

1 Master

2 Twin

CHARTER RATES

SUMMER from €65,000 / week + expenses

Details correct as of 19 Jul, 2025

FOR MORE INFORMATION:

or SCAN QR CODE

### NOVA 92 YACHT CHARTER

Superyacht NOVA 92 was built in 2008 by Sunseeker. She is a 27.99m / 91'10 Predator 92 Sport motor yacht with exterior design by Sunseeker and interior styling by Sunseeker . Nova 92 offers accommodation for up to 8 guests in 4 cabins with additional room for her crew of 2. She features a variety of amenities to ensure comfortable charter vacations. She also carries an impressive collection of toys as listed below.