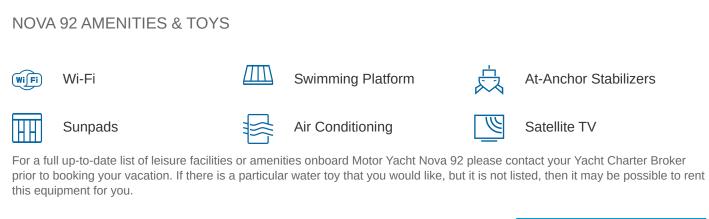

mation is subject to change without notice and is without warranty. Your preferred charter broker should provide you with yacht specifications, brochure and rates for your chosen dates during your charter yacht selection process. Starting prices are shown in a range of currencies for a one-week charter, unless otherwise indicated.

YachtCharterFleet

### NOVA 92 YACHT CHARTER

Superyacht NOVA 92 was built in 2008 by Sunseeker. She is a 27.99m / 91'10 Predator 92 Sport motor yacht with exterior design by Sunseeker and interior styling by Sunseeker . Nova 92 offers accommodation for up to 8 guests in 4 cabins with additional room for her crew of 2. She features a variety of amenities to ensure comfortable charter vacations. She also carries an impressive collection of toys as listed below.



MORE TENDERS, TOYS & YACHT AMMENITIES INFO:



### CHARTER NOVA 92

If you are interested in chartering NOVA 92 please contact your yacht charter broker for more information about booking a luxury charter vacation on board this Sunseeker superyacht .

This document is not contractual. The yacht charters and their particulars displayed in the results above are displayed in good faith and whilst believed to be correct are not guaranteed. YachtCharterFleet.com does not warrant or assume any legal liability or responsibility for the accuracy, completeness, or usefulness of any information and/or images displayed. All information is subject to change without notice and is without warranty. Your preferred charter broker should provide you with yacht specifications, brochure and rates for your