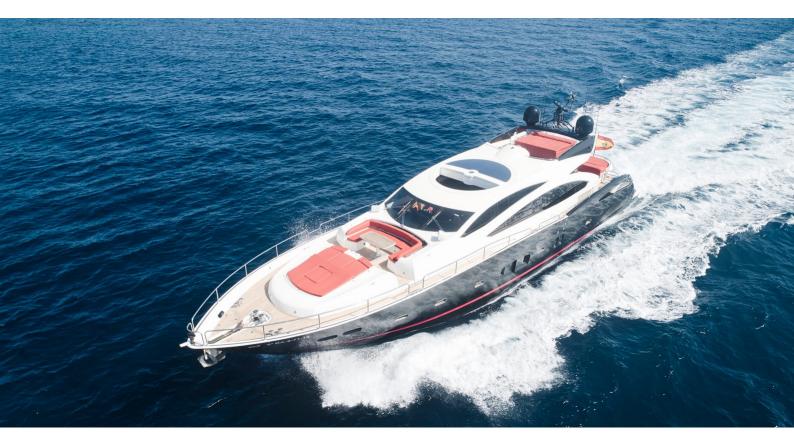

# **NOVA 92**

Yacht Charter Details for 'Nova 92', the 27.99m Superyacht built by Sunseeker

### NOVA 92 YACHT CHARTER

Superyacht NOVA 92 was built in 2008 by Sunseeker. She is a 27.99m / 91'10 Predator 92 Sport motor yacht with exterior design by Sunseeker and interior styling by Sunseeker . Nova 92 offers accommodation for up to 8 guests in 4 cabins with additional room for her crew of 2. She features a variety of amenities to ensure comfortable charter vacations. She also carries an impressive collection of toys as listed below.