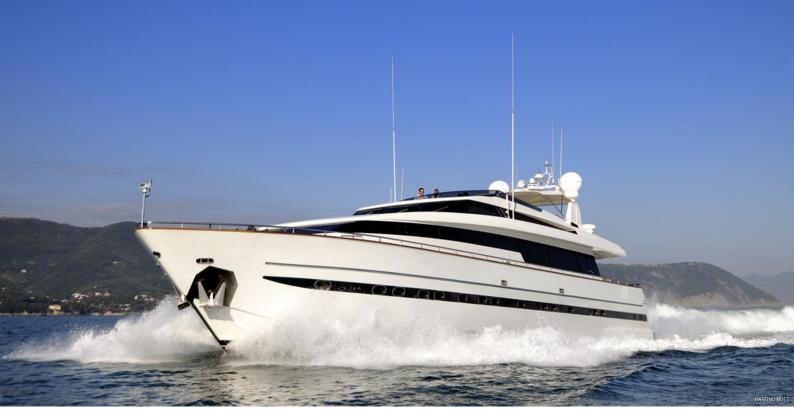

## JOHN

Yacht Charter Details for 'John', the 30.55m Superyacht built by Sanlorenzo

### JOHN YACHT CHARTER

Superyacht JOHN was built in 2011 by Sanlorenzo. She is a 30.55m / 100'3 SL100 motor yacht with exterior design by Francesco Paszkowski Design . John offers accommodation for up to 9 guests in 4 cabins with additional room for her crew of 5. She features a variety of amenities to ensure comfortable charter vacations, including, Air Conditioning, WiFi connection on board & Stabilisers underway. She also carries an impressive collection of toys as listed below.