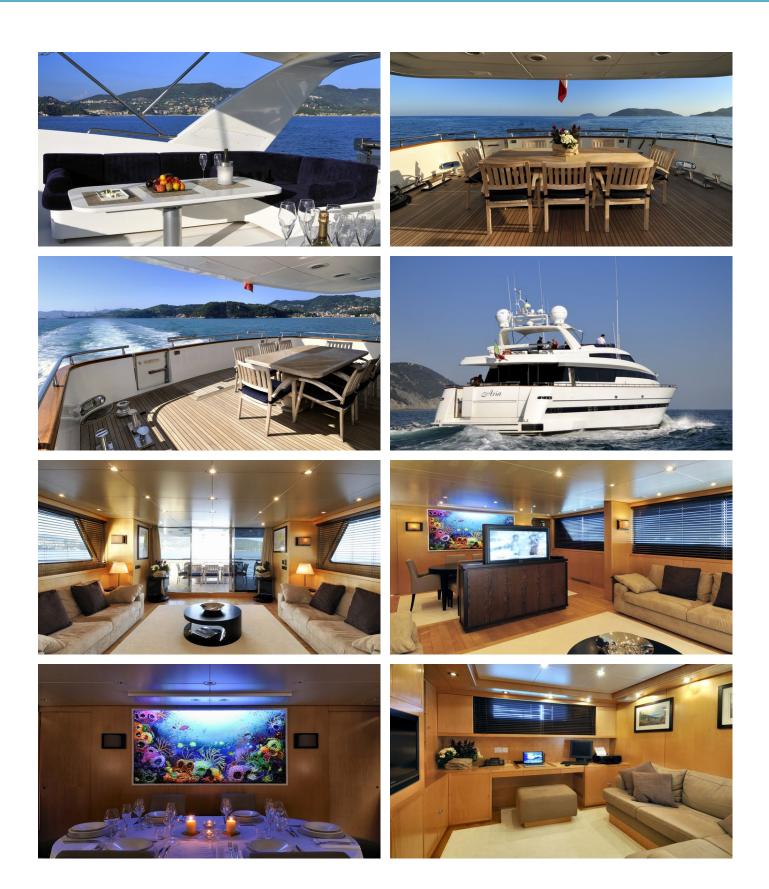

### JOHN YACHT CHARTER

Superyacht JOHN was built in 2011 by Sanlorenzo. She is a 30.55m / 100'3 SL100 motor yacht with exterior design by Francesco Paszkowski Design . John offers accommodation for up to 9 guests in 4 cabins with additional room for her crew of 5. She features a variety of amenities to ensure comfortable charter vacations, including, Air Conditioning, WiFi connection on board & Stabilisers underway. She also carries an impressive collection of toys as listed below.