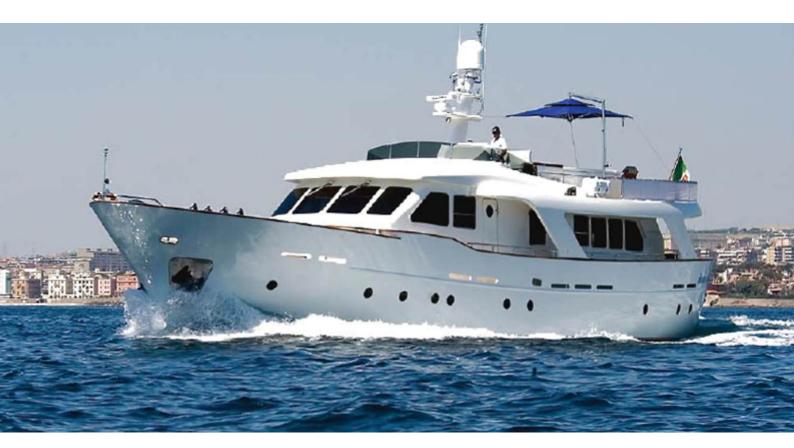

## MR WHITE

Yacht Charter Details for 'Mr White', the 23.9m Superyacht built by Benetti Sail Division

**SPECIFICATIONS** 

**LENGTH** 23.9m / 78'5

BEAM DRAFT 6.2m / 20'4 2.1m / 6'11

YEAR REFIT 2006

CRUISING SPEED 10 Knots **ACCOMMODATION** 

## MR WHITE YACHT CHARTER

Superyacht MR WHITE was built in 2006 by Benetti Sail Division. She is a 23.9m / 78'5 motor yacht with exterior design by Riccardo Paoli and interior styling by Riccardo Paoli . Mr White offers accommodation for up to 8 guests in 4 cabins with additional room for her crew of 3. She features a variety of amenities to ensure comfortable charter vacations. She also carries an impressive collection of toys as listed below.