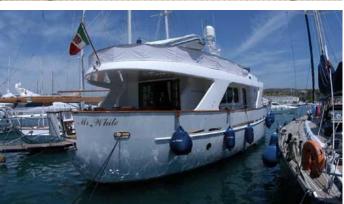

## MR WHITE

Yacht Charter Details for 'Mr White', the 23.9m Superyacht built by Benetti Sail Division

**SPECIFICATIONS** 

**LENGTH** 23.9m / 78'5

BEAM DRAFT 6.2m / 20'4 2.1m / 6'11

YEAR REFIT 2006

CRUISING SPEED 10 Knots **ACCOMMODATION** 

## MR WHITE YACHT CHARTER

Superyacht MR WHITE was built in 2006 by Benetti Sail Division. She is a 23.9m / 78'5 motor yacht with exterior design by Riccardo Paoli and interior styling by Riccardo Paoli . Mr White offers accommodation for up to 8 guests in 4 cabins with additional room for her crew of 3. She features a variety of amenities to ensure comfortable charter vacations. She also carries an impressive collection of toys as listed below.