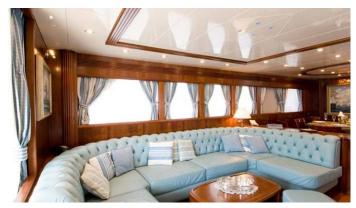

## MR WHITE YACHT CHARTER

Superyacht MR WHITE was built in 2006 by Benetti Sail Division. She is a 23.9m / 78'5 motor yacht with exterior design by Riccardo Paoli and interior styling by Riccardo Paoli . Mr White offers accommodation for up to 8 guests in 4 cabins with additional room for her crew of 3. She features a variety of amenities to ensure comfortable charter vacations. She also carries an impressive collection of toys as listed below.

## MR WHITE AMENITIES & TOYS

For a full up-to-date list of leisure facilities or amenities onboard Motor Yacht Mr White please contact your Yacht Charter Broker prior to booking your vacation. If there is a particular water toy that you would like, but it is not listed, then it may be possible to rent this equipment for you.