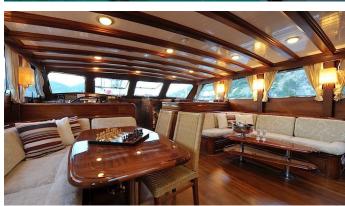

## CLARISSA YACHT CHARTER

Superyacht CLARISSA was built in 1999 by Valena Yachting. She is a 30m / 98'5 Custom sail yacht with exterior design by Arne Borghegn and interior styling by Arne Borghegn. Clarissa offers accommodation for up to 8 guests in 4 cabins with additional room for her crew of 4. She features a variety of amenities to ensure comfortable charter vacations, including, Air Conditioning & WiFi connection on board. She also carries an impressive collection of toys as listed below.

# **CLARISSA AMENITIES & TOYS**

Wi-Fi

Air Conditioning

For a full up-to-date list of leisure facilities or amenities onboard Sail Yacht Clarissa please contact your Yacht Charter Broker prior to booking your vacation. If there is a particular water toy that you would like, but it is not listed, then it may be possible to rent this equipment for you.