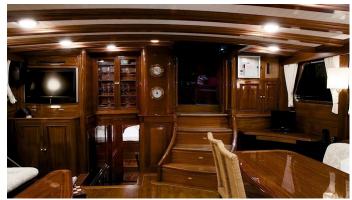

## CLARISSA YACHT CHARTER

Superyacht CLARISSA was built in 1999 by Valena Yachting. She is a 30m / 98'5 Custom sail yacht with exterior design by Arne Borghegn and interior styling by Arne Borghegn. Clarissa offers accommodation for up to 8 guests in 4 cabins with additional room for her crew of 4. She features a variety of amenities to ensure comfortable charter vacations, including, Air Conditioning & WiFi connection on board. She also carries an impressive collection of toys as listed below.

# **CLARISSA AMENITIES & TOYS**

Wi-Fi

Air Conditioning

For a full up-to-date list of leisure facilities or amenities onboard Sail Yacht Clarissa please contact your Yacht Charter Broker prior to booking your vacation. If there is a particular water toy that you would like, but it is not listed, then it may be possible to rent this equipment for you.