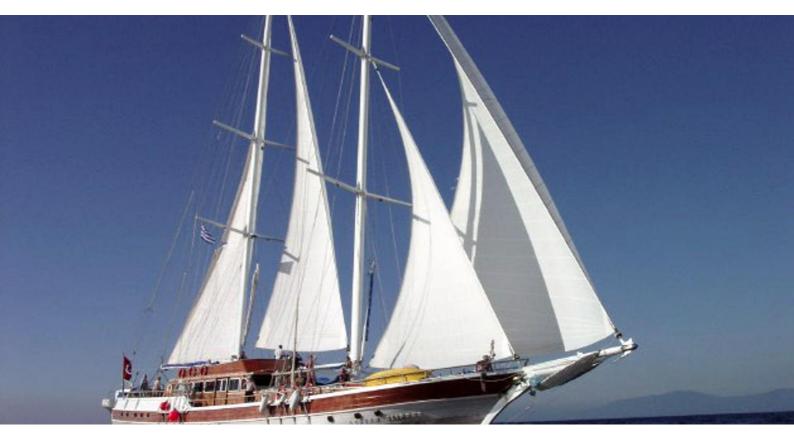

## **AEGEAN CIPPER**

Yacht Charter Details for 'Aegean Cipper', the 41m Superyacht built by Bodrum Shipyard

**SPECIFICATIONS** 

LENGTH 41m / 134'6

BEAM DRAFT 7.5m / 24'7 0m / 0'

YEAR REFIT 1999

CRUISING SPEED 12 Knots **ACCOMMODATION** 

## AEGEAN CIPPER YACHT CHARTER

Superyacht AEGEAN CIPPER was built in 1999 by Bodrum Shipyard. She is a 41m / 134'6 Custom sail yacht with exterior design by . Aegean Cipper offers accommodation for up to 24 guests in 11 cabins with additional room for her crew of 5. She features a variety of amenities to ensure comfortable charter vacations. She also carries an impressive collection of toys as listed below.