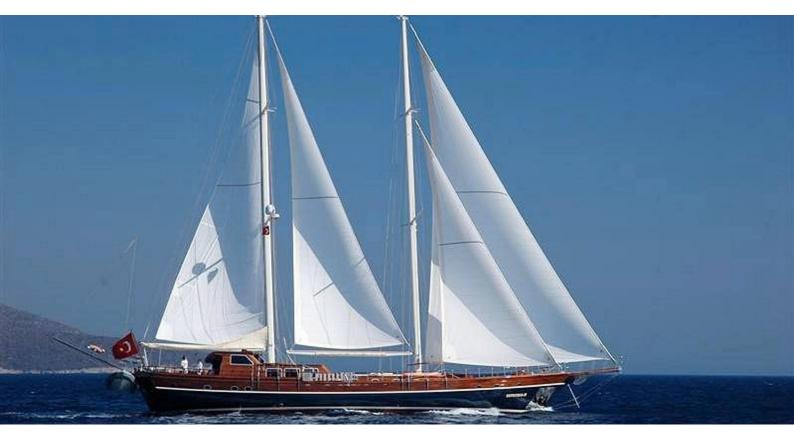

## ZEPHYRIA II

Yacht Charter Details for 'Zephyria II', the 34.5m Superyacht built by Etemoglu Boatyard

**SPECIFICATIONS** 

LENGTH

34.5m / 113'2

BEAM DRAFT

7.8m / 25'7 3.5m / 11'6

YEAR REFIT

## ZEPHYRIA II YACHT CHARTER

Superyacht ZEPHYRIA II was built in 2007 by Etemoglu Boatyard. She is a 34.5m / 113'2 Custom motor/sailer yacht with exterior design by . Zephyria II offers accommodation for up to 10 guests in 5 cabins with additional room for her crew of 5. She features a variety of amenities to ensure comfortable charter vacations. She also carries an impressive collection of toys as listed below.