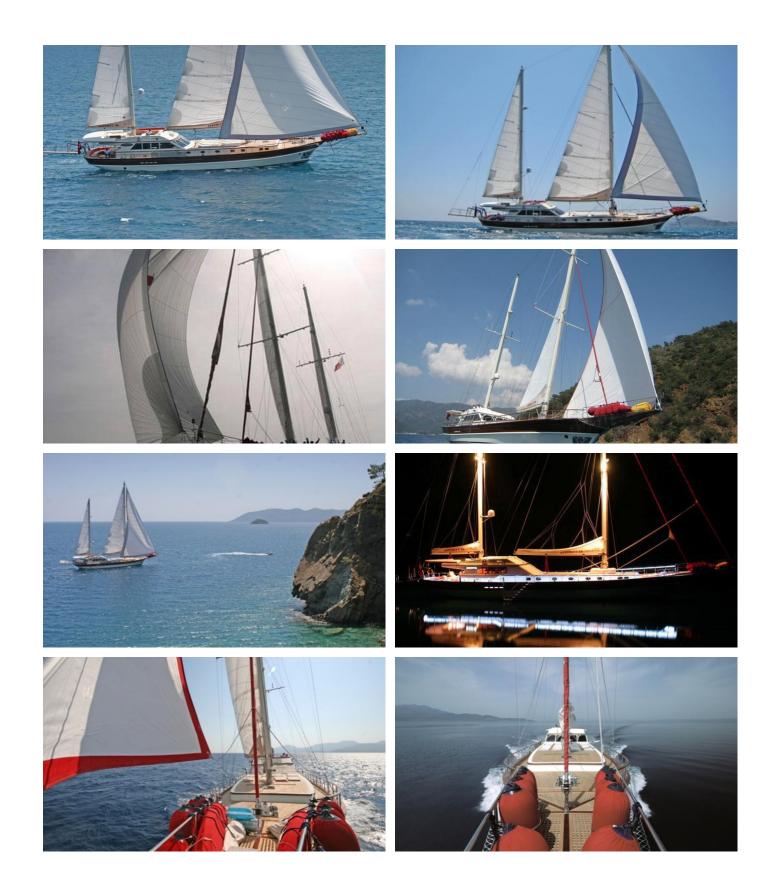

## **SERENITY 86**

Yacht Charter Details for 'Serenity 86', the 26.21m Superyacht built by Mural Yachts

**SPECIFICATIONS** 

LENGTH 26.21m / 86'

BEAM DRAFT 7.3m / 23'11 2.9m / 9'6

YEAR REFIT 2007

CRUISING SPEED 10 Knots ACCOMMODATION

## SERENITY 86 YACHT CHARTER

Superyacht SERENITY 86 was built in 2007 by Mural Yachts. She is a 26.21m / 86' motor/sailer yacht with exterior design by Mural Yachts and interior styling by Mural Yachts . Serenity 86 offers accommodation for up to 8 guests in 4 cabins with additional room for her crew of 4. She features a variety of amenities to ensure comfortable charter vacations, including, Air Conditioning & WiFi connection on board. She also carries an impressive collection of toys as listed below.