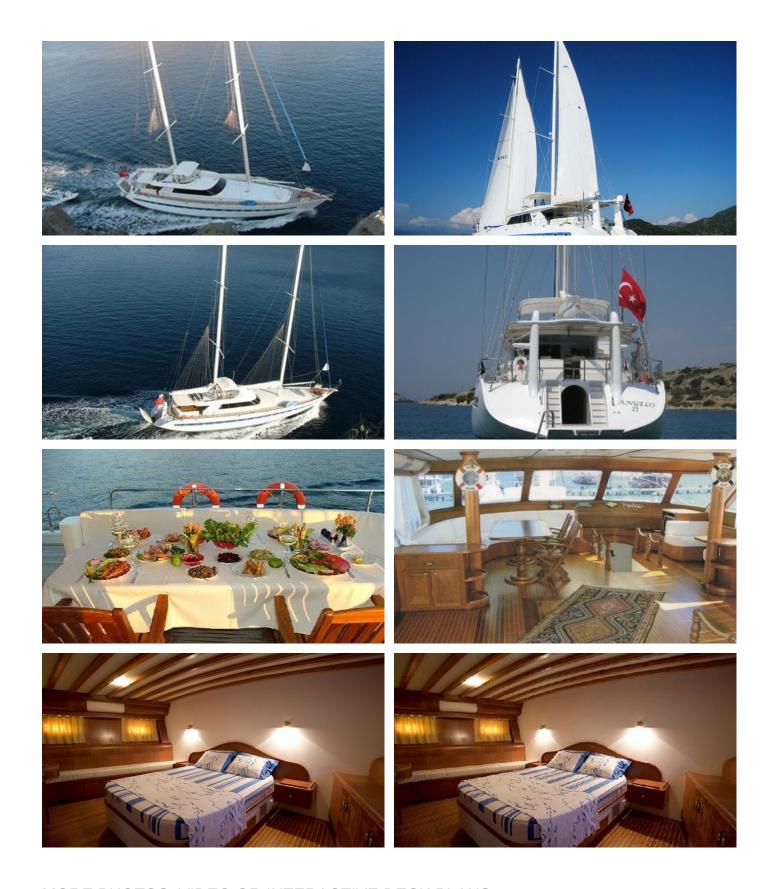

## **ANGELO II**

Yacht Charter Details for 'Angelo II', the 35m Superyacht built by Kose

**SPECIFICATIONS** 

LENGTH 35m / 114'10

BEAM DRAFT 8.5m / 27'11 0m / 0'

YEAR REFIT 2003

CRUISING SPEED 12 Knots **ACCOMMODATION** 

## ANGELO II YACHT CHARTER

Superyacht ANGELO II was built in 2003 by Kose. She is a 35m / 114'10 Custom motor/sailer yacht with exterior design by Kose . Angelo II offers accommodation for up to 10 guests in 7 cabins with additional room for her crew of 4. She features a variety of amenities to ensure comfortable charter vacations. She also carries an impressive collection of toys as listed below.

## ANGELO II AMENITIES & TOYS

For a full up-to-date list of leisure facilities or amenities onboard Motor/Sailer Yacht Angelo II please contact your Yacht Charter Broker prior to booking your vacation. If there is a particular water toy that you would like, but it is not listed, then it may be possible to rent this equipment for you.