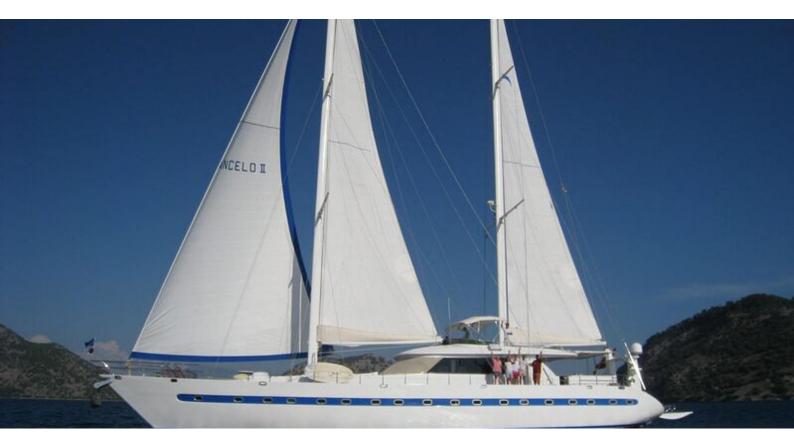

## **ANGELO II**

Yacht Charter Details for 'Angelo II', the 35m Superyacht built by Kose

**SPECIFICATIONS** 

LENGTH 35m / 114'10

BEAM DRAFT 8.5m / 27'11 0m / 0'

YEAR REFIT 2003

CRUISING SPEED 12 Knots **ACCOMMODATION** 

## ANGELO II YACHT CHARTER

Superyacht ANGELO II was built in 2003 by Kose. She is a 35m / 114'10 Custom motor/sailer yacht with exterior design by Kose . Angelo II offers accommodation for up to 10 guests in 7 cabins with additional room for her crew of 4. She features a variety of amenities to ensure comfortable charter vacations. She also carries an impressive collection of toys as listed below.