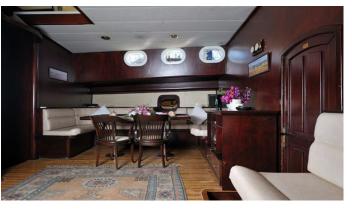

## SURREYA YACHT CHARTER

Superyacht SURREYA was built in 2000 by Agantur Yachting. She is a 33m / 108'3 Custom sail yacht with exterior design by and interior styling by Gunes Ozkalay . Surreya offers accommodation for up to 10 guests in 5 cabins with additional room for her crew of 4. She features a variety of amenities to ensure comfortable charter vacations, including, Air Conditioning & Deck Jacuzzi. She also carries an impressive collection of toys as listed below.