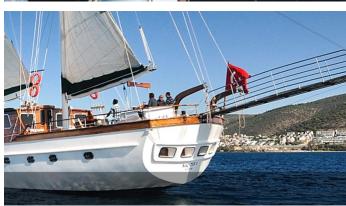

## **SURREYA**

Yacht Charter Details for 'Surreya', the 33m Superyacht built by Agantur Yachting

**SPECIFICATIONS** 

LENGTH 33m / 108'3

BEAM DRAFT 7.5m / 24'7 3.81m / 12'6

YEAR REFIT 2000

CRUISING SPEED

11 Knots

## SURREYA YACHT CHARTER

Superyacht SURREYA was built in 2000 by Agantur Yachting. She is a 33m / 108'3 Custom sail yacht with exterior design by and interior styling by Gunes Ozkalay . Surreya offers accommodation for up to 10 guests in 5 cabins with additional room for her crew of 4. She features a variety of amenities to ensure comfortable charter vacations, including, Air Conditioning & Deck Jacuzzi. She also carries an impressive collection of toys as listed below.