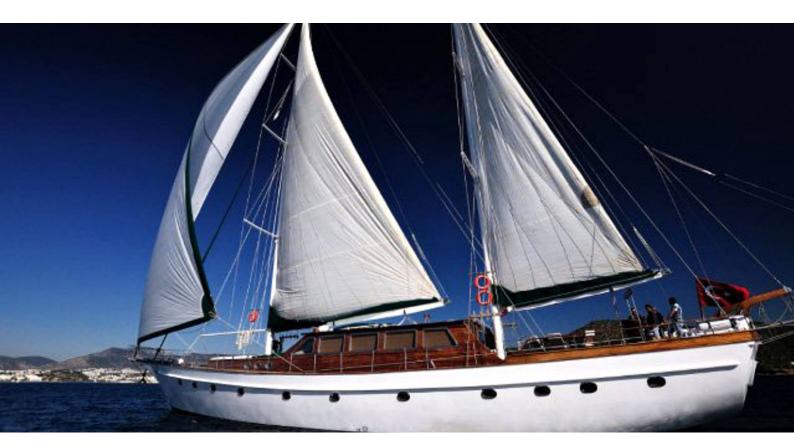

## **SURREYA**

Yacht Charter Details for 'Surreya', the 33m Superyacht built by Agantur Yachting

**SPECIFICATIONS** 

LENGTH 33m / 108'3

BEAM DRAFT 7.5m / 24'7 3.81m / 12'6

YEAR REFIT 2000

CRUISING SPEED

11 Knots

## SURREYA YACHT CHARTER

Superyacht SURREYA was built in 2000 by Agantur Yachting. She is a 33m / 108'3 Custom sail yacht with exterior design by and interior styling by Gunes Ozkalay . Surreya offers accommodation for up to 10 guests in 5 cabins with additional room for her crew of 4. She features a variety of amenities to ensure comfortable charter vacations, including, Air Conditioning & Deck Jacuzzi. She also carries an impressive collection of toys as listed below.