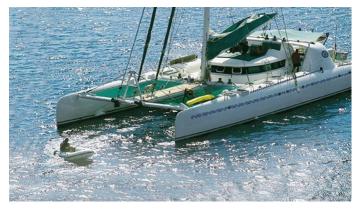

## DREAM MALDIVES YACHT CHARTER

Superyacht DREAM MALDIVES was built in 1996 by Nautitech. She is a 25m / 82' motor/sailer yacht with exterior design by . Dream Maldives offers accommodation for up to 16 guests in 8 cabins with additional room for her crew of . She features a variety of amenities to ensure comfortable charter vacations. She also carries an impressive collection of toys as listed below.

## DREAM MALDIVES AMENITIES & TOYS

For a full up-to-date list of leisure facilities or amenities onboard Motor/Sailer Yacht Dream Maldives please contact your Yacht Charter Broker prior to booking your vacation. If there is a particular water toy that you would like, but it is not listed, then it may be possible to rent this equipment for you.