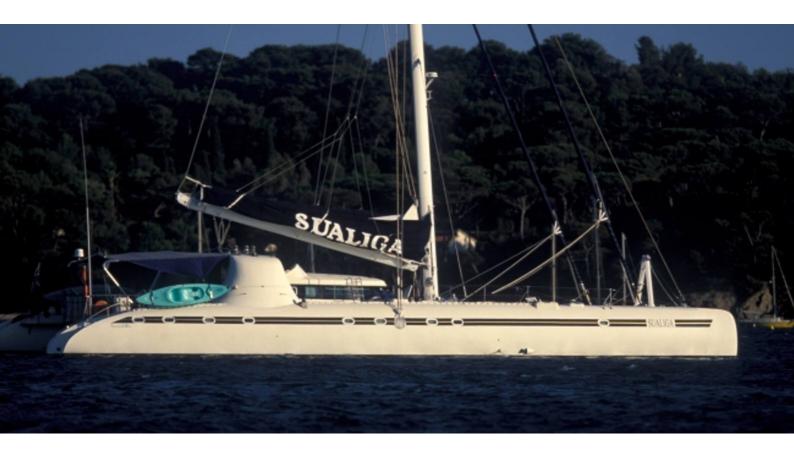

## DREAM MALDIVES

Yacht Charter Details for 'Dream Maldives', the 25m Superyacht built by Nautitech

**SPECIFICATIONS** 

LENGTH 25m / 82'

**BEAM** DRAFT 10m / 32'10 1.4m / 4'7

YEAR **REFIT** 1996

**CRUISING SPEED** 0 Knots

## DREAM MALDIVES YACHT CHARTER

Superyacht DREAM MALDIVES was built in 1996 by Nautitech. She is a 25m / 82' motor/sailer yacht with exterior design by . Dream Maldives offers accommodation for up to 16 guests in 8 cabins with additional room for her crew of . She features a variety of amenities to ensure comfortable charter vacations. She also carries an impressive collection of toys as listed below.