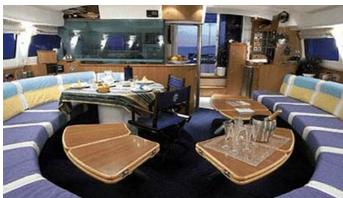

ACCOMMODATION

GUESTS **CABINS** 

CABIN CONFIGURATION

8 Double

**CHARTER RATES** 

SUMMER

from

\$28,840 / week + expenses

## DREAM MALDIVES YACHT CHARTER

Superyacht DREAM MALDIVES was built in 1996 by Nautitech. She is a 25m / 82' motor/sailer yacht with exterior design by . Dream Maldives offers accommodation for up to 16 guests in 8 cabins with additional room for her crew of . She features a variety of amenities to ensure comfortable charter vacations. She also carries an impressive collection of toys as listed below.