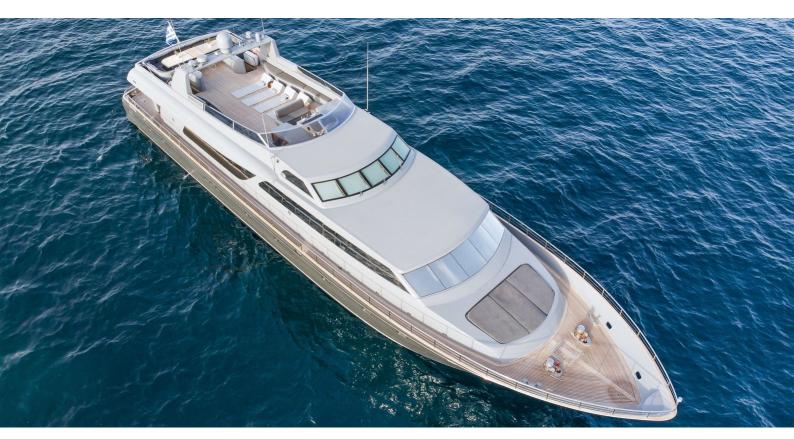

## SATORI

Yacht Charter Details for 'Satori', the 32.95m Superyacht built by Cantieri Navali Santa Margherita

### SATORI YACHT CHARTER

Superyacht SATORI was built in 2002 by Cantieri Navali Santa Margherita. She is a 32.95m / 108'1 Custom motor yacht with exterior design by . Satori offers accommodation for up to 12 guests in 5 cabins with additional room for her crew of 5. She features a variety of amenities to ensure comfortable charter vacations. She also carries an impressive collection of toys as listed below.