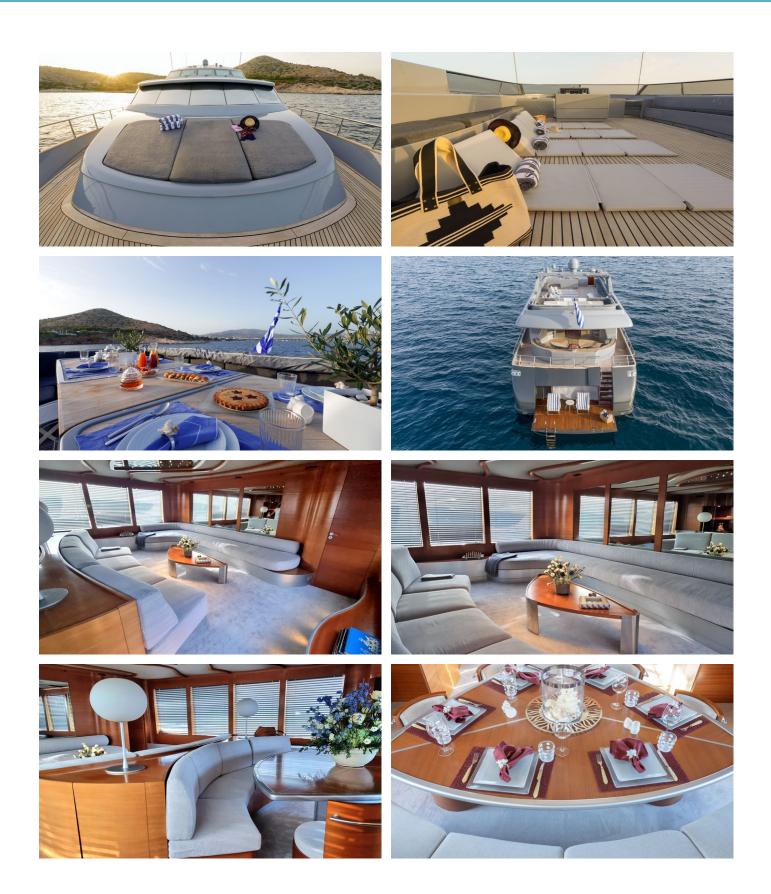

## ACCOMMODATION

guests cabins crew

## CABIN CONFIGURATION

1 Master

1 Twin 2 Pullman

3 VIP

### SATORI YACHT CHARTER

Superyacht SATORI was built in 2002 by Cantieri Navali Santa Margherita. She is a 32.95m / 108'1 Custom motor yacht with exterior design by . Satori offers accommodation for up to 12 guests in 5 cabins with additional room for her crew of 5. She features a variety of amenities to ensure comfortable charter vacations. She also carries an impressive collection of toys as listed below.