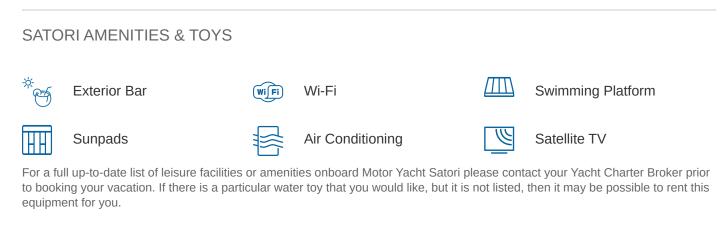

### SATORI YACHT CHARTER

Superyacht SATORI was built in 2002 by Cantieri Navali Santa Margherita. She is a 32.95m / 108'1 Custom motor yacht with exterior design by . Satori offers accommodation for up to 12 guests in 5 cabins with additional room for her crew of 5. She features a variety of amenities to ensure comfortable charter vacations. She also carries an impressive collection of toys as listed below.

MORE TENDERS, TOYS & YACHT AMMENITIES INFO: