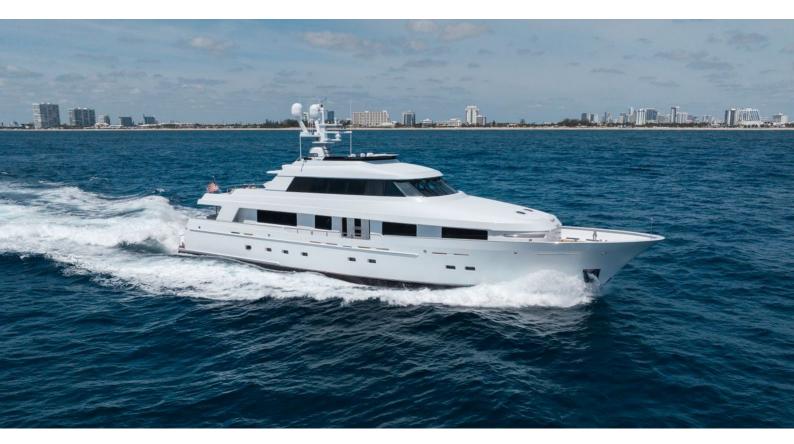

## LANIDA

Yacht Charter Details for 'Lanida', the 37.8m Superyacht built by Delta Marine

**SPECIFICATIONS** 

LENGTH 37.8m / 124'

BEAM DRAFT 7.86m / 25'9 1.83m / 6'

YEAR REFIT 1995 2007

CRUISING SPEED 13.5 Knots **ACCOMMODATION** 

## LANIDA YACHT CHARTER

Superyacht LANIDA was built in 1995 by Delta Marine. She is a 37.8m / 124' Delta 124 motor yacht with exterior design by Delta Design Group and interior styling by Jonathan Quinn Barnett . Lanida offers accommodation for up to 8 guests in 4 cabins with additional room for her crew of 6. She features a variety of amenities to ensure comfortable charter vacations. She also carries an impressive collection of toys as listed below.