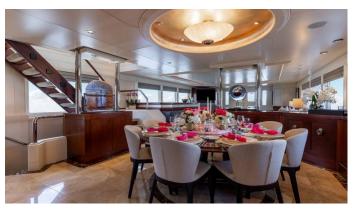

## LANIDA YACHT CHARTER

Superyacht LANIDA was built in 1995 by Delta Marine. She is a 37.8m / 124' Delta 124 motor yacht with exterior design by Delta Design Group and interior styling by Jonathan Quinn Barnett . Lanida offers accommodation for up to 8 guests in 4 cabins with additional room for her crew of 6. She features a variety of amenities to ensure comfortable charter vacations. She also carries an impressive collection of toys as listed below.