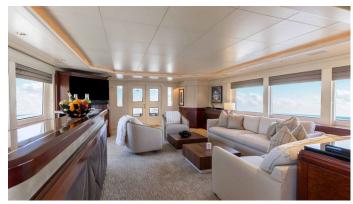

## LANIDA YACHT CHARTER

Superyacht LANIDA was built in 1995 by Delta Marine. She is a 37.8m / 124' Delta 124 motor yacht with exterior design by Delta Design Group and interior styling by Jonathan Quinn Barnett . Lanida offers accommodation for up to 8 guests in 4 cabins with additional room for her crew of 6. She features a variety of amenities to ensure comfortable charter vacations. She also carries an impressive collection of toys as listed below.

## LANIDA AMENITIES & TOYS

Starlink

Wi-Fi

Sunpads

Deck Jacuzzi

Air Conditioning

BBQ

For a full up-to-date list of leisure facilities or amenities onboard Motor Yacht Lanida please contact your Yacht Charter Broker prior to booking your vacation. If there is a particular water toy that you would like, but it is not listed, then it may be possible to rent this equipment for you.