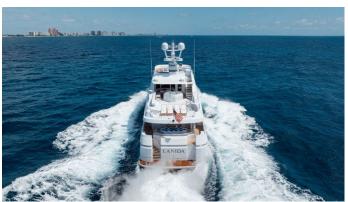

## LANIDA

Yacht Charter Details for 'Lanida', the 37.8m Superyacht built by Delta Marine

**SPECIFICATIONS** 

LENGTH 37.8m / 124'

BEAM DRAFT 7.86m / 25'9 1.83m / 6'

YEAR REFIT 1995 2007

CRUISING SPEED 13.5 Knots **ACCOMMODATION** 

## LANIDA YACHT CHARTER

Superyacht LANIDA was built in 1995 by Delta Marine. She is a 37.8m / 124' Delta 124 motor yacht with exterior design by Delta Design Group and interior styling by Jonathan Quinn Barnett . Lanida offers accommodation for up to 8 guests in 4 cabins with additional room for her crew of 6. She features a variety of amenities to ensure comfortable charter vacations. She also carries an impressive collection of toys as listed below.