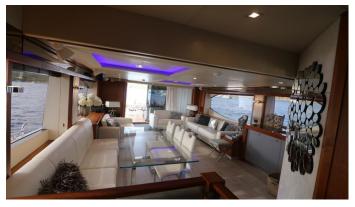

### LI-JOR YACHT CHARTER

Superyacht LI-JOR was built in 2008 by Sunseeker. She is a 27m / 88'7 86 Yacht motor yacht with exterior design by Sunseeker and interior styling by Sunseeker . Li-Jor offers accommodation for up to 10 guests in 4 cabins with additional room for her crew of 4. She features a variety of amenities to ensure comfortable charter vacations, including, At Anchor Stabilizers, Air Conditioning & WiFi connection on board. She also carries an impressive collection of toys as listed below.