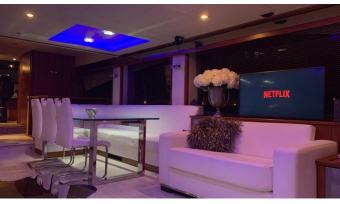

### LI-JOR YACHT CHARTER

Superyacht LI-JOR was built in 2008 by Sunseeker. She is a 27m / 88'7 86 Yacht motor yacht with exterior design by Sunseeker and interior styling by Sunseeker . Li-Jor offers accommodation for up to 10 guests in 4 cabins with additional room for her crew of 4. She features a variety of amenities to ensure comfortable charter vacations, including, At Anchor Stabilizers, Air Conditioning & WiFi connection on board. She also carries an impressive collection of toys as listed below.

### LI-JOR AMENITIES & TOYS

Wi-Fi

At-Anchor Stabilizers

Air Conditioning

For a full up-to-date list of leisure facilities or amenities onboard Motor Yacht Li-Jor please contact your Yacht Charter Broker prior to booking your vacation. If there is a particular water toy that you would like, but it is not listed, then it may be possible to rent this equipment for you.