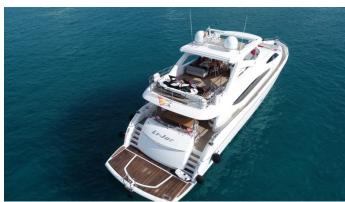

# LI-JOR

Yacht Charter Details for 'Li-Jor', the 27m Superyacht built by Sunseeker

**SPECIFICATIONS** 

**LENGTH** 27m / 88'7

BEAM DRAFT 6.4m / 21' 1.7m / 5'7

YEAR REFIT 2008

CRUISING SPEED 24 Knots ACCOMMODATION

### LI-JOR YACHT CHARTER

Superyacht LI-JOR was built in 2008 by Sunseeker. She is a 27m / 88'7 86 Yacht motor yacht with exterior design by Sunseeker and interior styling by Sunseeker . Li-Jor offers accommodation for up to 10 guests in 4 cabins with additional room for her crew of 4. She features a variety of amenities to ensure comfortable charter vacations, including, At Anchor Stabilizers, Air Conditioning & WiFi connection on board. She also carries an impressive collection of toys as listed below.