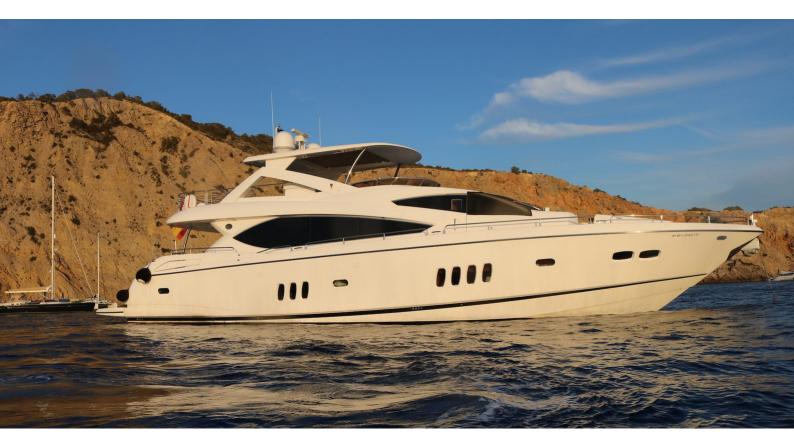

# LI-JOR

Yacht Charter Details for 'Li-Jor', the 27m Superyacht built by Sunseeker

**SPECIFICATIONS** 

**LENGTH** 27m / 88'7

BEAM DRAFT 6.4m / 21' 1.7m / 5'7

YEAR REFIT 2008

CRUISING SPEED 24 Knots ACCOMMODATION

### LI-JOR YACHT CHARTER

Superyacht LI-JOR was built in 2008 by Sunseeker. She is a 27m / 88'7 86 Yacht motor yacht with exterior design by Sunseeker and interior styling by Sunseeker . Li-Jor offers accommodation for up to 10 guests in 4 cabins with additional room for her crew of 4. She features a variety of amenities to ensure comfortable charter vacations, including, At Anchor Stabilizers, Air Conditioning & WiFi connection on board. She also carries an impressive collection of toys as listed below.