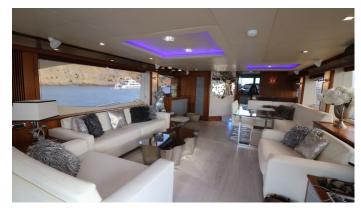

### LI-JOR YACHT CHARTER

Superyacht LI-JOR was built in 2008 by Sunseeker. She is a 27m / 88'7 86 Yacht motor yacht with exterior design by Sunseeker and interior styling by Sunseeker . Li-Jor offers accommodation for up to 10 guests in 4 cabins with additional room for her crew of 4. She features a variety of amenities to ensure comfortable charter vacations, including, At Anchor Stabilizers, Air Conditioning & WiFi connection on board. She also carries an impressive collection of toys as listed below.

### LI-JOR AMENITIES & TOYS

Wi-Fi

At-Anchor Stabilizers

Air Conditioning

For a full up-to-date list of leisure facilities or amenities onboard Motor Yacht Li-Jor please contact your Yacht Charter Broker prior to booking your vacation. If there is a particular water toy that you would like, but it is not listed, then it may be possible to rent this equipment for you.