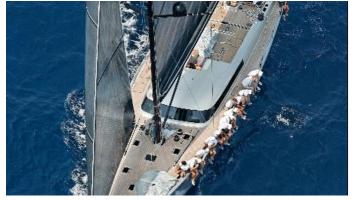

### SILANDRA V YACHT CHARTER

Superyacht SILANDRA V was built in 2006 by Nautor Swan. She is a 23m / 75'6 Swan 76 sail yacht with exterior design by Luca Brenta & Co and interior styling by Luca Brenta & Co . Silandra V offers accommodation for up to 6 guests in 3 cabins with additional room for her crew of 3. She features a variety of amenities to ensure comfortable charter vacations, includingAir Conditioning. She also carries an impressive collection of toys as listed below.