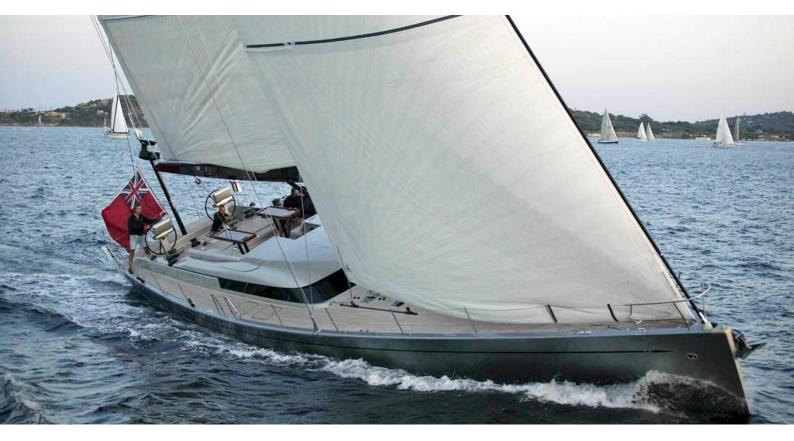

# SILANDRA V

Yacht Charter Details for 'Silandra V', the 23m Superyacht built by Nautor Swan

**SPECIFICATIONS** 

LENGTH 23m / 75'6

BEAM DRAFT 5.6m / 18'4 4.47m / 14'8

YEAR REFIT 2006 2011

CRUISING SPEED 10 Knots

### SILANDRA V YACHT CHARTER

Superyacht SILANDRA V was built in 2006 by Nautor Swan. She is a 23m / 75'6 Swan 76 sail yacht with exterior design by Luca Brenta & Co and interior styling by Luca Brenta & Co . Silandra V offers accommodation for up to 6 guests in 3 cabins with additional room for her crew of 3. She features a variety of amenities to ensure comfortable charter vacations, includingAir Conditioning. She also carries an impressive collection of toys as listed below.