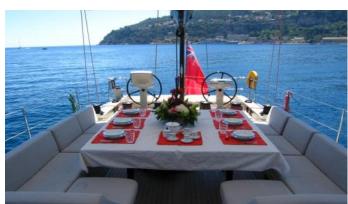

ACCOMMODATION

GUESTS CABINS CREW

5 3 3

CABIN CONFIGURATION

CHARTER RATES

Details correct as of 10 Nov, 2024

FOR MORE INFORMATION:

or SCAN QR CODE

### SILANDRA V YACHT CHARTER

Superyacht SILANDRA V was built in 2006 by Nautor Swan. She is a 23m / 75'6 Swan 76 sail yacht with exterior design by Luca Brenta & Co and interior styling by Luca Brenta & Co . Silandra V offers accommodation for up to 6 guests in 3 cabins with additional room for her crew of 3. She features a variety of amenities to ensure comfortable charter vacations, includingAir Conditioning. She also carries an impressive collection of toys as listed below.