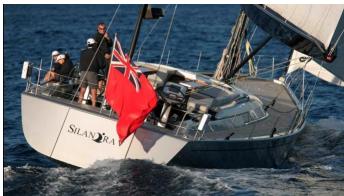

### SILANDRA V YACHT CHARTER

Superyacht SILANDRA V was built in 2006 by Nautor Swan. She is a 23m / 75'6 Swan 76 sail yacht with exterior design by Luca Brenta & Co and interior styling by Luca Brenta & Co . Silandra V offers accommodation for up to 6 guests in 3 cabins with additional room for her crew of 3. She features a variety of amenities to ensure comfortable charter vacations, includingAir Conditioning. She also carries an impressive collection of toys as listed below.

#### CHARTER SILANDRA V

If you are interested in chartering SILANDRA V please contact your yacht charter broker for more information about booking a luxury charter vacation on board this Nautor Swan superyacht .