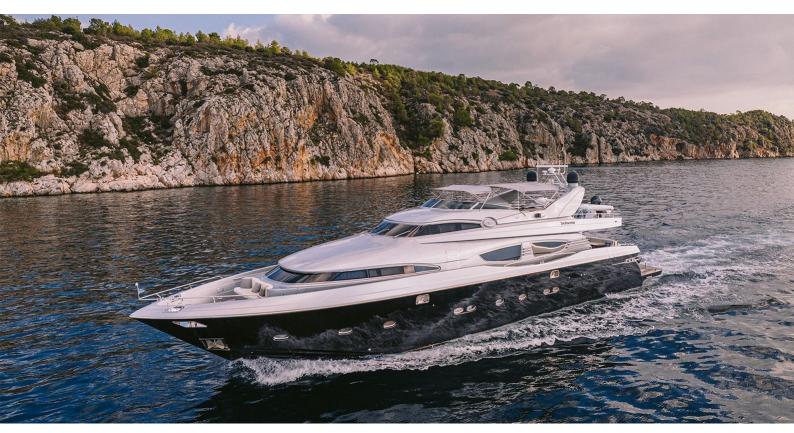

# ELVI

Yacht Charter Details for 'Elvi', the 30.2m Superyacht built by Posillipo

### ELVI YACHT CHARTER

Superyacht ELVI was built in 2006 by Posillipo. She is a 30.2m / 99'1 Technema 95 motor yacht with exterior design by Carlo Galeazzi . Elvi offers accommodation for up to 11 guests in 5 cabins with additional room for her crew of 6. She features a variety of amenities to ensure comfortable charter vacations. She also carries an impressive collection of toys as listed below.