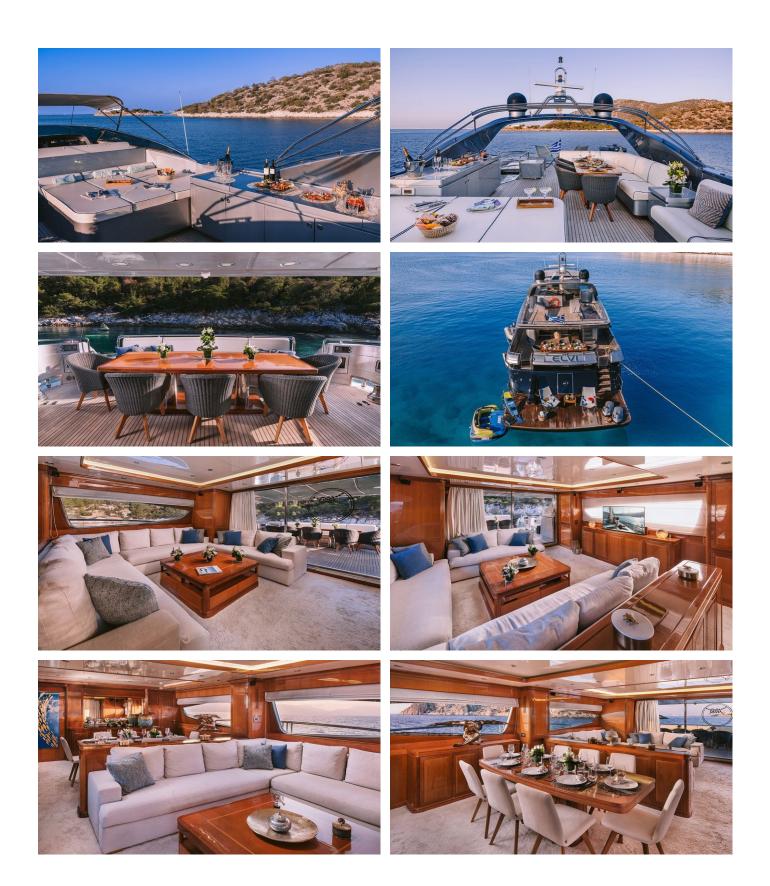

### ELVI YACHT CHARTER

Superyacht ELVI was built in 2006 by Posillipo. She is a 30.2m / 99'1 Technema 95 motor yacht with exterior design by Carlo Galeazzi . Elvi offers accommodation for up to 11 guests in 5 cabins with additional room for her crew of 6. She features a variety of amenities to ensure comfortable charter vacations. She also carries an impressive collection of toys as listed below.