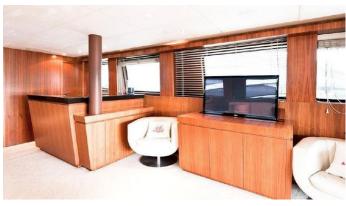

## ALRISHA YACHT CHARTER

Superyacht ALRISHA was built in 2007 by Tecnomar. She is a 28.2m / 92'6 motor yacht with exterior design by Tecnomar . Alrisha offers accommodation for up to 8 guests in 4 cabins with additional room for her crew of 4. She features a variety of amenities to ensure comfortable charter vacations. She also carries an impressive collection of toys as listed below.