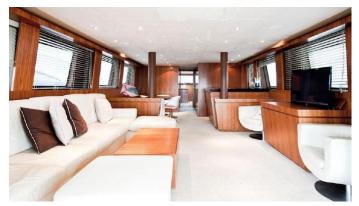

## ALRISHA YACHT CHARTER

Superyacht ALRISHA was built in 2007 by Tecnomar. She is a 28.2m / 92'6 motor yacht with exterior design by Tecnomar . Alrisha offers accommodation for up to 8 guests in 4 cabins with additional room for her crew of 4. She features a variety of amenities to ensure comfortable charter vacations. She also carries an impressive collection of toys as listed below.