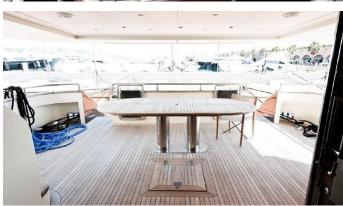

## ALRISHA YACHT CHARTER

Superyacht ALRISHA was built in 2007 by Tecnomar. She is a 28.2m / 92'6 motor yacht with exterior design by Tecnomar . Alrisha offers accommodation for up to 8 guests in 4 cabins with additional room for her crew of 4. She features a variety of amenities to ensure comfortable charter vacations. She also carries an impressive collection of toys as listed below.