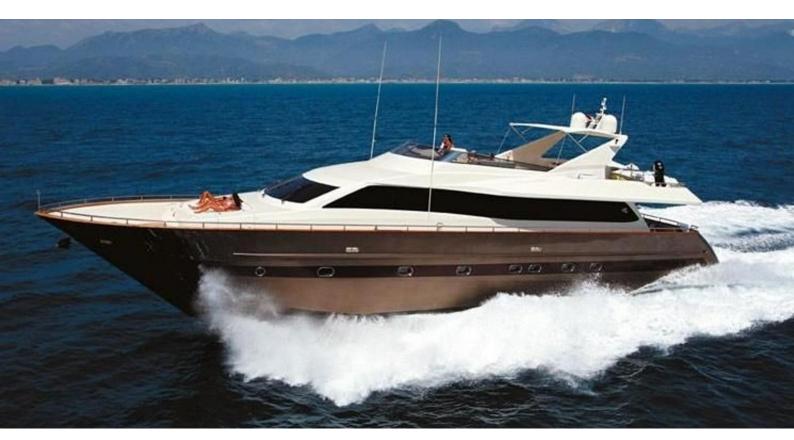

## **ALRISHA**

Yacht Charter Details for 'Alrisha', the 28.2m Superyacht built by Tecnomar

**SPECIFICATIONS** 

LENGTH 28.2m / 92'6

BEAM DRAFT 6.3m / 20'8 0m / 0'

YEAR REFIT 2007

CRUISING SPEED 22 Knots

**ACCOMMODATION** 

## ALRISHA YACHT CHARTER

Superyacht ALRISHA was built in 2007 by Tecnomar. She is a 28.2m / 92'6 motor yacht with exterior design by Tecnomar . Alrisha offers accommodation for up to 8 guests in 4 cabins with additional room for her crew of 4. She features a variety of amenities to ensure comfortable charter vacations. She also carries an impressive collection of toys as listed below.