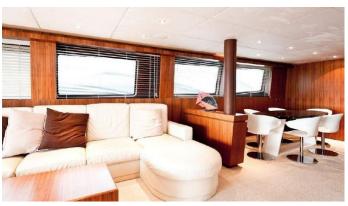

## ALRISHA YACHT CHARTER

Superyacht ALRISHA was built in 2007 by Tecnomar. She is a 28.2m / 92'6 motor yacht with exterior design by Tecnomar . Alrisha offers accommodation for up to 8 guests in 4 cabins with additional room for her crew of 4. She features a variety of amenities to ensure comfortable charter vacations. She also carries an impressive collection of toys as listed below.