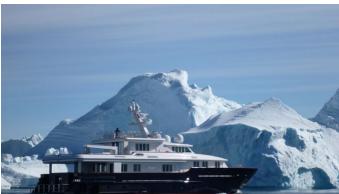

## **INDIGO**

Yacht Charter Details for 'Indigo', the 32m Superyacht built by CBI Navi

**SPECIFICATIONS** 

LENGTH 32m / 105'

BEAM DRAFT 7.37m / 24'2 2.4m / 7'10

YEAR REFIT 1998 2013

CRUISING SPEED 10 Knots **ACCOMMODATION** 

## INDIGO YACHT CHARTER

Superyacht INDIGO was built in 1998 by CBI Navi. She is a 32m / 105' Custom motor yacht with exterior design by De Vries Lentsch and interior styling by LUCA DINI Design & Architecture . Indigo offers accommodation for up to 7 guests in 3 cabins with additional room for her crew of 6. She features a variety of amenities to ensure comfortable charter vacations. She also carries an impressive collection of toys as listed below.