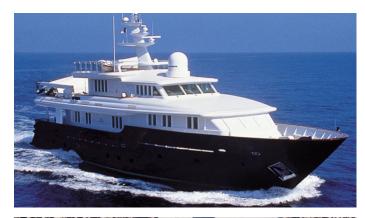

## **INDIGO**

Yacht Charter Details for 'Indigo', the 32m Superyacht built by CBI Navi

**SPECIFICATIONS** 

LENGTH 32m / 105'

BEAM DRAFT 7.37m / 24'2 2.4m / 7'10

YEAR REFIT 1998 2013

CRUISING SPEED 10 Knots **ACCOMMODATION** 

## INDIGO YACHT CHARTER

Superyacht INDIGO was built in 1998 by CBI Navi. She is a 32m / 105' Custom motor yacht with exterior design by De Vries Lentsch and interior styling by LUCA DINI Design & Architecture . Indigo offers accommodation for up to 7 guests in 3 cabins with additional room for her crew of 6. She features a variety of amenities to ensure comfortable charter vacations. She also carries an impressive collection of toys as listed below.