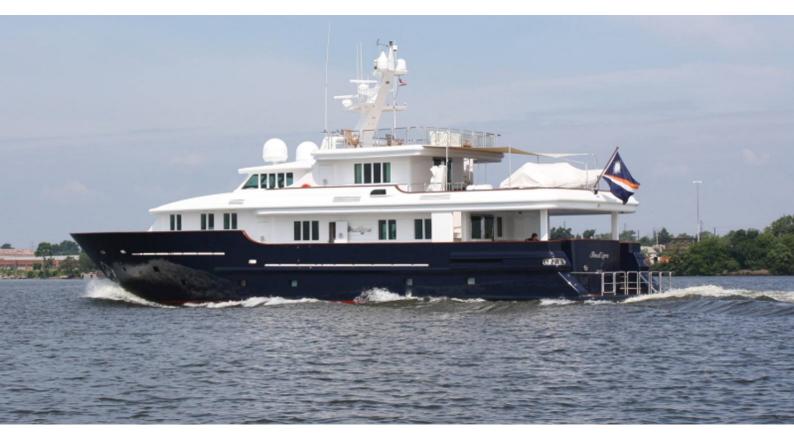

## **INDIGO**

Yacht Charter Details for 'Indigo', the 32m Superyacht built by CBI Navi

**SPECIFICATIONS** 

LENGTH 32m / 105'

BEAM DRAFT 7.37m / 24'2 2.4m / 7'10

YEAR REFIT 1998 2013

CRUISING SPEED 10 Knots **ACCOMMODATION** 

## INDIGO YACHT CHARTER

Superyacht INDIGO was built in 1998 by CBI Navi. She is a 32m / 105' Custom motor yacht with exterior design by De Vries Lentsch and interior styling by LUCA DINI Design & Architecture . Indigo offers accommodation for up to 7 guests in 3 cabins with additional room for her crew of 6. She features a variety of amenities to ensure comfortable charter vacations. She also carries an impressive collection of toys as listed below.