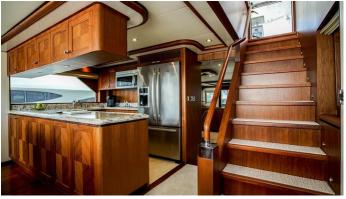

## CHILLIN' YACHT CHARTER

Superyacht CHILLIN' was built in 2012 by Ocean Alexander. She is a 25.9m / 85' 85E motor yacht with exterior design by Ed Monk Jr. and interior styling by Evan K Marshall . Chillin' offers accommodation for up to 6 guests in 3 cabins with additional room for her crew of 3. She features a variety of amenities to ensure comfortable charter vacations. She also carries an impressive collection of toys as listed below.