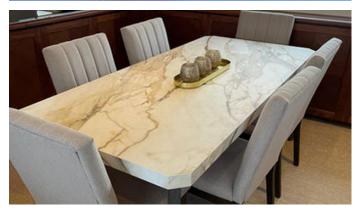

## CHILLIN' YACHT CHARTER

Superyacht CHILLIN' was built in 2012 by Ocean Alexander. She is a 25.9m / 85' 85E motor yacht with exterior design by Ed Monk Jr. and interior styling by Evan K Marshall . Chillin' offers accommodation for up to 6 guests in 3 cabins with additional room for her crew of 3. She features a variety of amenities to ensure comfortable charter vacations. She also carries an impressive collection of toys as listed below.