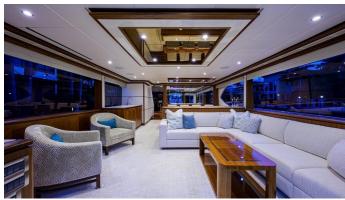

## CHILLIN' YACHT CHARTER

Superyacht CHILLIN' was built in 2012 by Ocean Alexander. She is a 25.9m / 85' 85E motor yacht with exterior design by Ed Monk Jr. and interior styling by Evan K Marshall . Chillin' offers accommodation for up to 6 guests in 3 cabins with additional room for her crew of 3. She features a variety of amenities to ensure comfortable charter vacations. She also carries an impressive collection of toys as listed below.