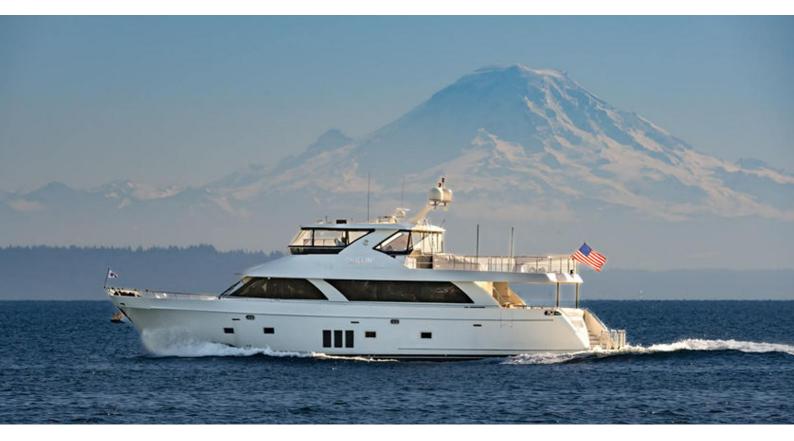

## CHILLIN'

Yacht Charter Details for 'Chillin", the 25.9m Superyacht built by Ocean Alexander

**SPECIFICATIONS** 

LENGTH 25.9m / 85'

BEAM DRAFT 6.4m / 21' 1.82m / 6'

YEAR REFIT 2012 2022

CRUISING SPEED 18 Knots

## CHILLIN' YACHT CHARTER

Superyacht CHILLIN' was built in 2012 by Ocean Alexander. She is a 25.9m / 85' 85E motor yacht with exterior design by Ed Monk Jr. and interior styling by Evan K Marshall . Chillin' offers accommodation for up to 6 guests in 3 cabins with additional room for her crew of 3. She features a variety of amenities to ensure comfortable charter vacations. She also carries an impressive collection of toys as listed below.