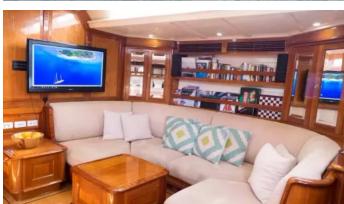

## APHRODITE I YACHT CHARTER

Superyacht APHRODITE I was built in 1993 by Vitters. She is a 28.04m / 92' Custom sail yacht with exterior design by Hoek Design and interior styling by Hoek Design . Aphrodite I offers accommodation for up to 6 guests in 3 cabins with additional room for her crew of 4. She features a variety of amenities to ensure comfortable charter vacations. She also carries an impressive collection of toys as listed below.

## APHRODITE I AMENITIES & TOYS

For a full up-to-date list of leisure facilities or amenities onboard Sail Yacht Aphrodite I please contact your Yacht Charter Broker prior to booking your vacation. If there is a particular water toy that you would like, but it is not listed, then it may be possible to rent this equipment for you.