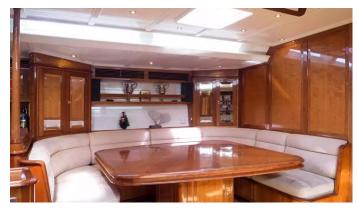

## APHRODITE I YACHT CHARTER

Superyacht APHRODITE I was built in 1993 by Vitters. She is a 28.04m / 92' Custom sail yacht with exterior design by Hoek Design and interior styling by Hoek Design . Aphrodite I offers accommodation for up to 6 guests in 3 cabins with additional room for her crew of 4. She features a variety of amenities to ensure comfortable charter vacations. She also carries an impressive collection of toys as listed below.

## APHRODITE I AMENITIES & TOYS

For a full up-to-date list of leisure facilities or amenities onboard Sail Yacht Aphrodite I please contact your Yacht Charter Broker prior to booking your vacation. If there is a particular water toy that you would like, but it is not listed, then it may be possible to rent this equipment for you.