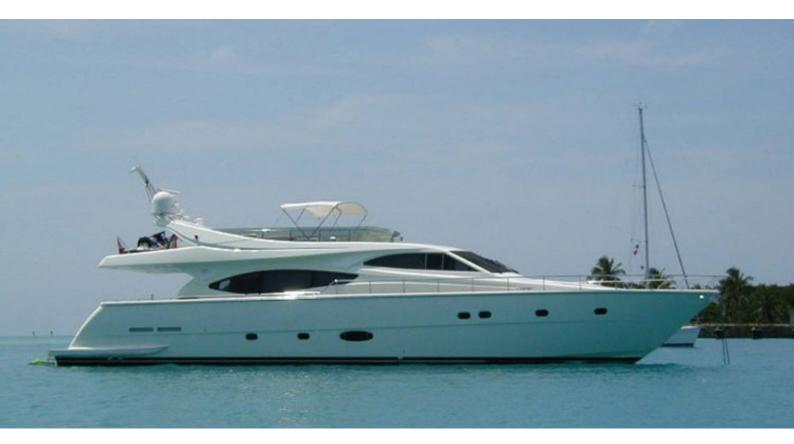

## **PAMPERO**

Yacht Charter Details for 'Pampero', the 24.99m Superyacht built by Ferretti Yachts

**SPECIFICATIONS** 

LENGTH 24.99m / 82'

BEAM DRAFT 5.95m / 19'6 1.4m / 4'7

YEAR REFIT 2004 2016

CRUISING SPEED 26 Knots

## PAMPERO YACHT CHARTER

Superyacht PAMPERO was built in 2004 by Ferretti Yachts. She is a 24.99m / 82' motor yacht with exterior design by Ferretti Yachts . Pampero offers accommodation for up to 8 guests in 4 cabins with additional room for her crew of 3. She features a variety of amenities to ensure comfortable charter vacations, including, Air Conditioning & WiFi connection on board. She also carries an impressive collection of toys as listed below.