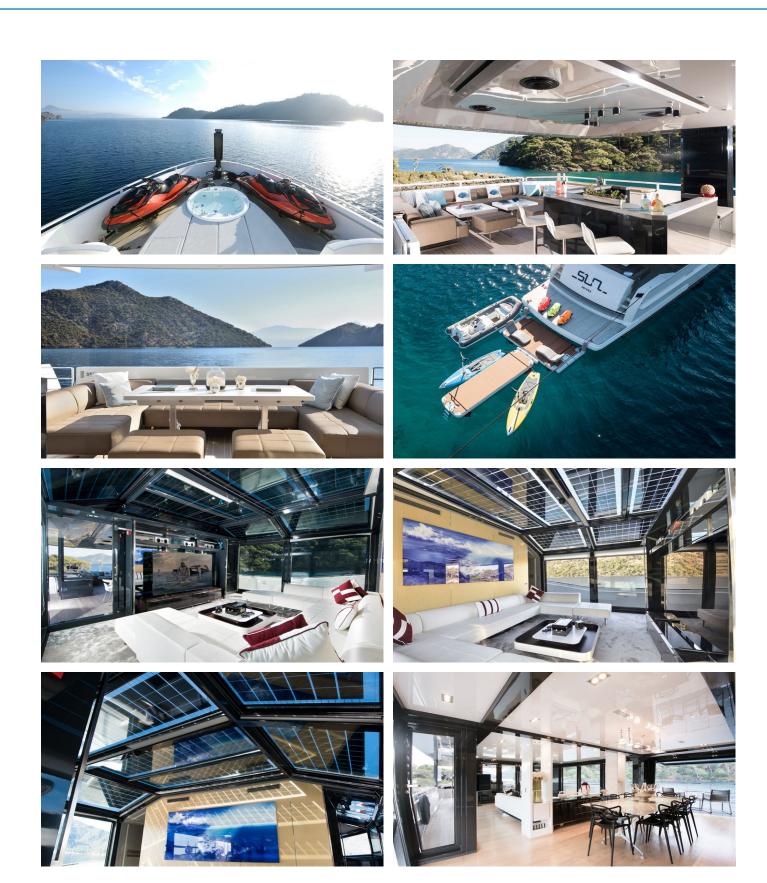

#### SUN YACHT CHARTER

Superyacht SUN was built in 2012 by Arcadia. She is a 35m / 114'10 A115 motor yacht with exterior design by Francesco Guida and interior styling by Arcadia. Sun offers accommodation for up to 12 guests in 6 cabins with additional room for her crew of 6. She features a variety of amenities to ensure comfortable charter vacations, including, Air Conditioning, WiFi connection on board, Deck Jacuzzi, Gym/exercise equipment & Stabilizers at Anchor. She also carries an impressive collection of toys as listed below.

## SUN AMENITIES & TOYS

Jacuzzi

Wi-F

At-Anchor Stabilizers

Deck Jacuzzi

Gyn

Air Conditioning

For a full up-to-date list of leisure facilities or amenities onboard Motor Yacht Sun please contact your Yacht Charter Broker prior to booking your vacation. If there is a particular water toy that you would like, but it is not listed, then it may be possible to rent this equipment for you.