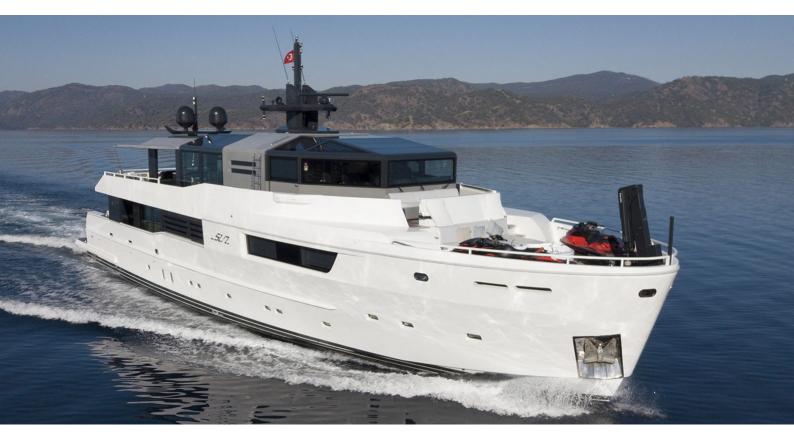

# SUN

Yacht Charter Details for 'Sun', the 35m Superyacht built by Arcadia

#### SUN YACHT CHARTER

Superyacht SUN was built in 2012 by Arcadia. She is a 35m / 114'10 A115 motor yacht with exterior design by Francesco Guida and interior styling by Arcadia. Sun offers accommodation for up to 12 guests in 6 cabins with additional room for her crew of 6. She features a variety of amenities to ensure comfortable charter vacations, including, Air Conditioning, WiFi connection on board, Deck Jacuzzi, Gym/exercise equipment & Stabilizers at Anchor. She also carries an impressive collection of toys as listed below.