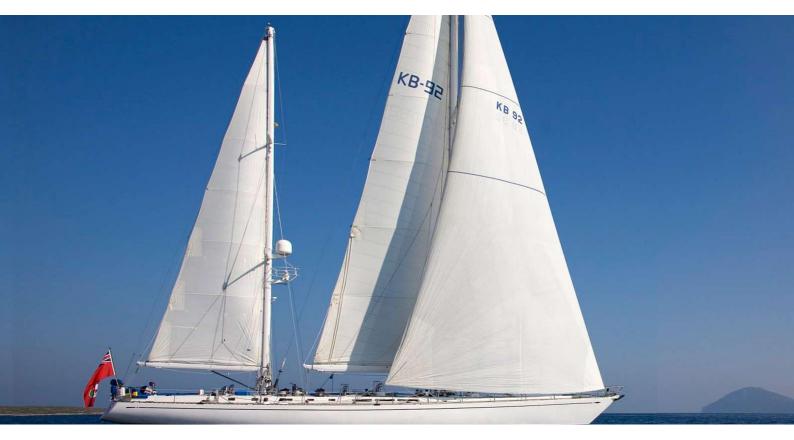

### ABEON YACHT CHARTER

Superyacht ABEON was built in 1984 by Royal Huisman. She is a 28.33m / 92'11 Custom sail yacht with exterior design by Sparkman & Stephens and interior styling by Pieter Beeldsnijder Design . Abeon offers accommodation for up to 8 guests in 4 cabins with additional room for her crew of . She features a variety of amenities to ensure comfortable charter vacations. She also carries an impressive collection of toys as listed below.