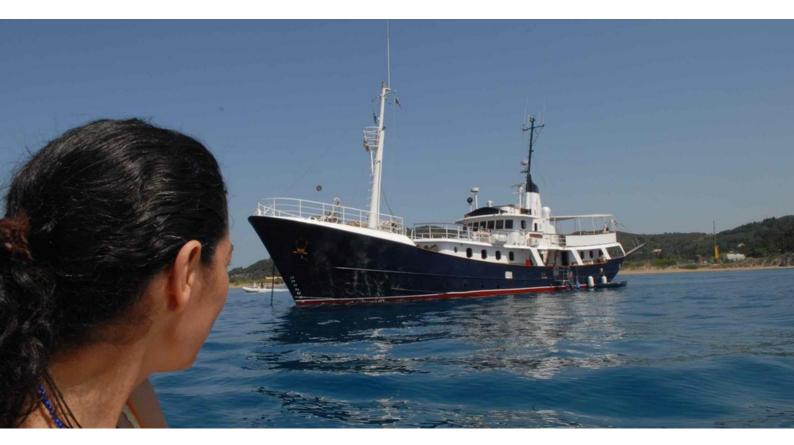

# **DRENEC**

Yacht Charter Details for 'Drenec', the 35.8m Superyacht built by Haarlemse Scheepsbouw

**SPECIFICATIONS** 

LENGTH

35.8m / 117'5

BEAM DRAFT

7.1m / 23'4 4.27m / 14'

YEAR REFIT 1964 2012

### DRENEC YACHT CHARTER

Superyacht DRENEC was built in 1964 by Haarlemse Scheepsbouw. She is a 35.8m / 117'5 Conversion motor yacht with exterior design by . Drenec offers accommodation for up to 11 guests in 5 cabins with additional room for her crew of 5. She features a variety of amenities to ensure comfortable charter vacations, includingAir Conditioning. She also carries an impressive collection of toys as listed below.