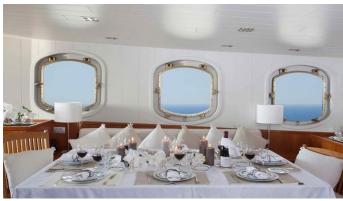

### DRENEC YACHT CHARTER

Superyacht DRENEC was built in 1964 by Haarlemse Scheepsbouw. She is a 35.8m / 117'5 Conversion motor yacht with exterior design by . Drenec offers accommodation for up to 11 guests in 5 cabins with additional room for her crew of 5. She features a variety of amenities to ensure comfortable charter vacations, includingAir Conditioning. She also carries an impressive collection of toys as listed below.