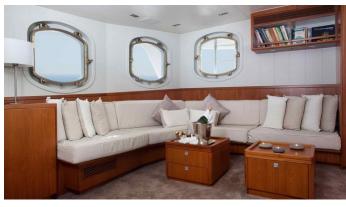

### DRENEC YACHT CHARTER

Superyacht DRENEC was built in 1964 by Haarlemse Scheepsbouw. She is a 35.8m / 117'5 Conversion motor yacht with exterior design by . Drenec offers accommodation for up to 11 guests in 5 cabins with additional room for her crew of 5. She features a variety of amenities to ensure comfortable charter vacations, includingAir Conditioning. She also carries an impressive collection of toys as listed below.