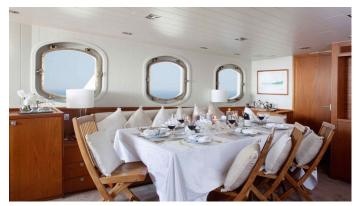

### DRENEC YACHT CHARTER

Superyacht DRENEC was built in 1964 by Haarlemse Scheepsbouw. She is a 35.8m / 117'5 Conversion motor yacht with exterior design by . Drenec offers accommodation for up to 11 guests in 5 cabins with additional room for her crew of 5. She features a variety of amenities to ensure comfortable charter vacations, includingAir Conditioning. She also carries an impressive collection of toys as listed below.