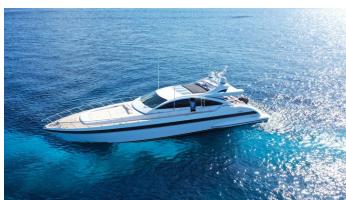

# MILU II

Yacht Charter Details for 'Milu II', the 26.01m Superyacht built by Overmarine

**SPECIFICATIONS** 

LENGTH 26.01m / 85'4

BEAM DRAFT 5.9m / 19'4 1.3m / 4'3

YEAR REFIT 2010 2019

CRUISING SPEED 35 Knots **ACCOMMODATION** 

#### MILU II YACHT CHARTER

Superyacht MILU II was built in 2010 by Overmarine. She is a 26.01m / 85'4 Mangusta 80 Open HT motor yacht with exterior design by . Milu II offers accommodation for up to 7 guests in 3 cabins with additional room for her crew of 3. She features a variety of amenities to ensure comfortable charter vacations. She also carries an impressive collection of toys as listed below.