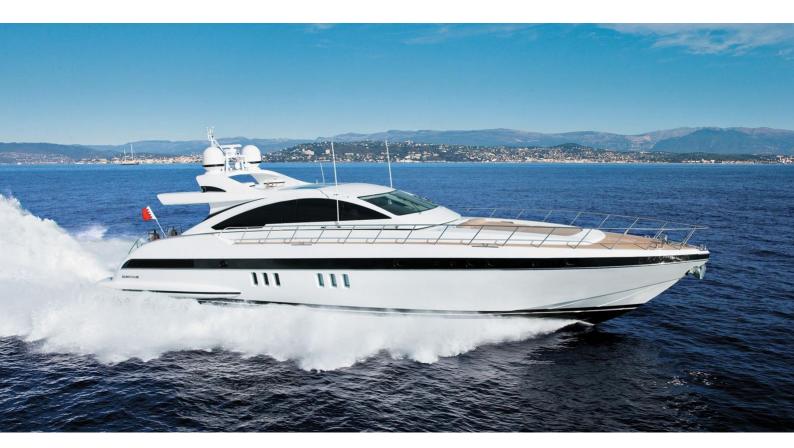

# MILU II

Yacht Charter Details for 'Milu II', the 26.01m Superyacht built by Overmarine

**SPECIFICATIONS** 

LENGTH 26.01m / 85'4

BEAM DRAFT 5.9m / 19'4 1.3m / 4'3

YEAR REFIT 2010 2019

CRUISING SPEED 35 Knots **ACCOMMODATION** 

#### MILU II YACHT CHARTER

Superyacht MILU II was built in 2010 by Overmarine. She is a 26.01m / 85'4 Mangusta 80 Open HT motor yacht with exterior design by . Milu II offers accommodation for up to 7 guests in 3 cabins with additional room for her crew of 3. She features a variety of amenities to ensure comfortable charter vacations. She also carries an impressive collection of toys as listed below.