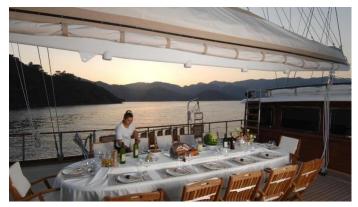

## **GOLETA I YACHT CHARTER**

Superyacht GOLETA I was built in 2008 by Custom. She is a 43m / 141'1 Custom motor/sailer yacht with exterior design by . Goleta I offers accommodation for up to 12 guests in 6 cabins with additional room for her crew of 7. She features a variety of amenities to ensure comfortable charter vacations. She also carries an impressive collection of toys as listed below.