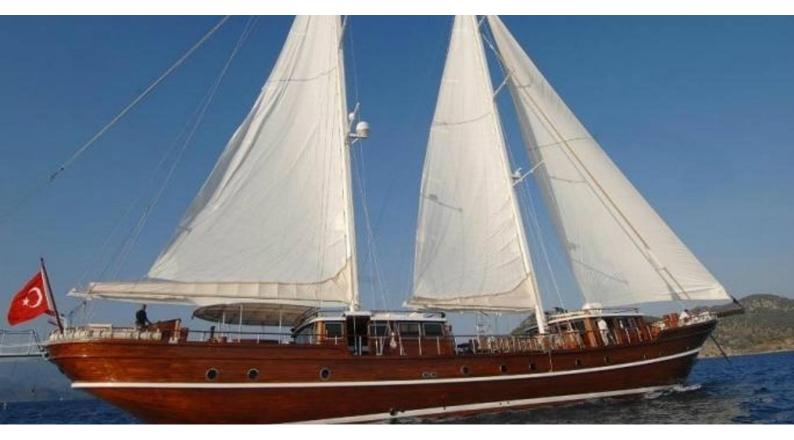

## **GOLETA I**

Yacht Charter Details for 'Goleta I', the 43m Superyacht built by Custom

**SPECIFICATIONS** 

LENGTH 43m / 141'1

BEAM DRAFT 8.6m / 28'3 4m / 13'1

YEAR REFIT 2008

CRUISING SPEED 10 Knots

**ACCOMMODATION** 

## **GOLETA I YACHT CHARTER**

Superyacht GOLETA I was built in 2008 by Custom. She is a 43m / 141'1 Custom motor/sailer yacht with exterior design by . Goleta I offers accommodation for up to 12 guests in 6 cabins with additional room for her crew of 7. She features a variety of amenities to ensure comfortable charter vacations. She also carries an impressive collection of toys as listed below.