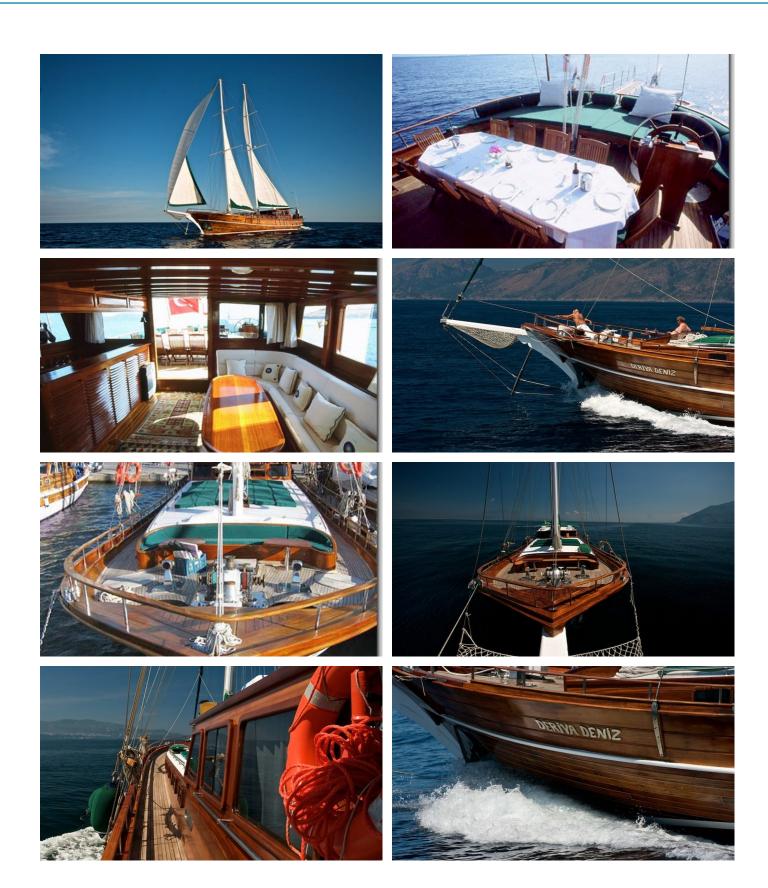

# **DERIYA DENIZ**

Yacht Charter Details for 'Deriya Deniz', the 24m Superyacht built by Custom

**SPECIFICATIONS** 

LENGTH 24m / 78'9

BEAM DRAFT 6.7m / 22' 2.5m / 8'2

YEAR REFIT 2002 2010

CRUISING SPEED

8 Knots

### DERIYA DENIZ YACHT CHARTER

Superyacht DERIYA DENIZ was built in 2002 by Custom. She is a 24m / 78'9 motor/sailer yacht with exterior design by . Deriya Deniz offers accommodation for up to 12 guests in 6 cabins with additional room for her crew of 4. She features a variety of amenities to ensure comfortable charter vacations, includingAir Conditioning. She also carries an impressive collection of toys as listed below.

## **DERIYA DENIZ AMENITIES & TOYS**

### Air Conditioning

For a full up-to-date list of leisure facilities or amenities onboard Motor/Sailer Yacht Deriya Deniz please contact your Yacht Charter Broker prior to booking your vacation. If there is a particular water toy that you would like, but it is not listed, then it may be possible to rent this equipment for you.