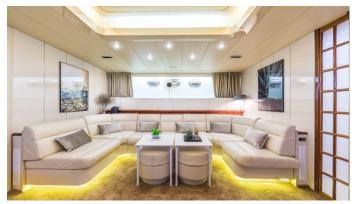

### SPEEDY T YACHT CHARTER

Superyacht SPEEDY T was built in 1994 by Overmarine. She is a 24.4m / 80'1 Mangusta 80 Open motor yacht with exterior design by Stefano Righini . Speedy T offers accommodation for up to 6 guests in 3 cabins with additional room for her crew of 3. She features a variety of amenities to ensure comfortable charter vacations, including, Air Conditioning, Bow Thruster & WiFi connection on board. She also carries an impressive collection of toys as listed below.