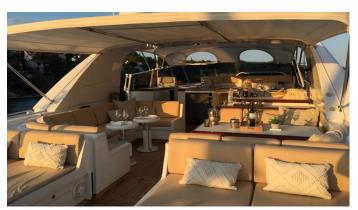

### SPEEDY T YACHT CHARTER

Superyacht SPEEDY T was built in 1994 by Overmarine. She is a 24.4m / 80'1 Mangusta 80 Open motor yacht with exterior design by Stefano Righini . Speedy T offers accommodation for up to 6 guests in 3 cabins with additional room for her crew of 3. She features a variety of amenities to ensure comfortable charter vacations, including, Air Conditioning, Bow Thruster & WiFi connection on board. She also carries an impressive collection of toys as listed below.