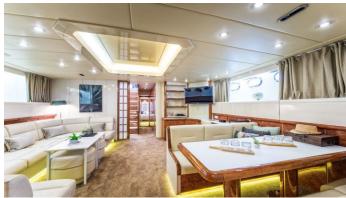

### SPEEDY T YACHT CHARTER

Superyacht SPEEDY T was built in 1994 by Overmarine. She is a 24.4m / 80'1 Mangusta 80 Open motor yacht with exterior design by Stefano Righini . Speedy T offers accommodation for up to 6 guests in 3 cabins with additional room for her crew of 3. She features a variety of amenities to ensure comfortable charter vacations, including, Air Conditioning, Bow Thruster & WiFi connection on board. She also carries an impressive collection of toys as listed below.