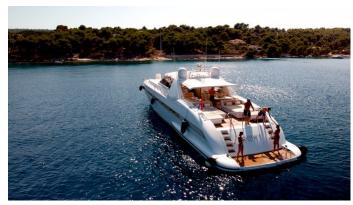

# SPEEDY T

Yacht Charter Details for 'Speedy T', the 24.4m Superyacht built by Overmarine

### SPEEDY T YACHT CHARTER

Superyacht SPEEDY T was built in 1994 by Overmarine. She is a 24.4m / 80'1 Mangusta 80 Open motor yacht with exterior design by Stefano Righini . Speedy T offers accommodation for up to 6 guests in 3 cabins with additional room for her crew of 3. She features a variety of amenities to ensure comfortable charter vacations, including, Air Conditioning, Bow Thruster & WiFi connection on board. She also carries an impressive collection of toys as listed below.