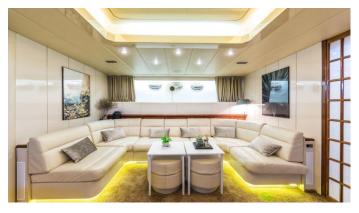

### SPEEDY T YACHT CHARTER

Superyacht SPEEDY T was built in 1994 by Overmarine. She is a 24.4m / 80'1 Mangusta 80 Open motor yacht with exterior design by Stefano Righini . Speedy T offers accommodation for up to 6 guests in 3 cabins with additional room for her crew of 3. She features a variety of amenities to ensure comfortable charter vacations, including, Air Conditioning, Bow Thruster & WiFi connection on board. She also carries an impressive collection of toys as listed below.