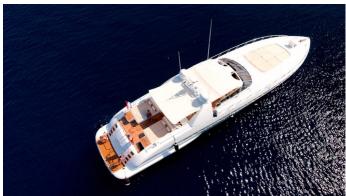

# SPEEDY T

Yacht Charter Details for 'Speedy T', the 24.4m Superyacht built by Overmarine

### SPEEDY T YACHT CHARTER

Superyacht SPEEDY T was built in 1994 by Overmarine. She is a 24.4m / 80'1 Mangusta 80 Open motor yacht with exterior design by Stefano Righini . Speedy T offers accommodation for up to 6 guests in 3 cabins with additional room for her crew of 3. She features a variety of amenities to ensure comfortable charter vacations, including, Air Conditioning, Bow Thruster & WiFi connection on board. She also carries an impressive collection of toys as listed below.