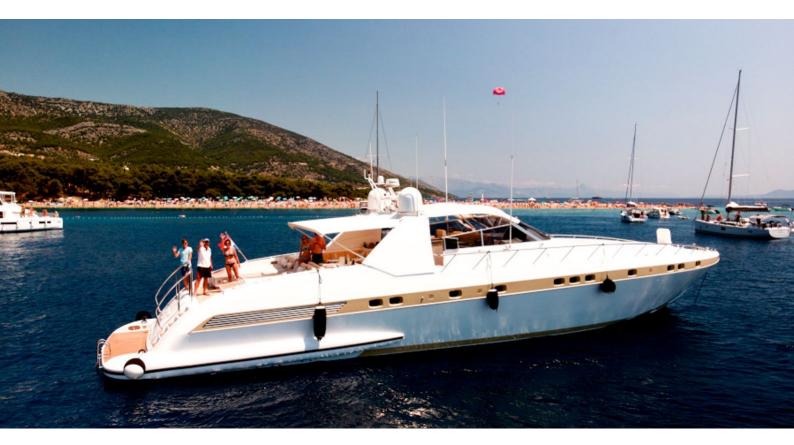

# SPEEDY T

Yacht Charter Details for 'Speedy T', the 24.4m Superyacht built by Overmarine

### SPEEDY T YACHT CHARTER

Superyacht SPEEDY T was built in 1994 by Overmarine. She is a 24.4m / 80'1 Mangusta 80 Open motor yacht with exterior design by Stefano Righini . Speedy T offers accommodation for up to 6 guests in 3 cabins with additional room for her crew of 3. She features a variety of amenities to ensure comfortable charter vacations, including, Air Conditioning, Bow Thruster & WiFi connection on board. She also carries an impressive collection of toys as listed below.