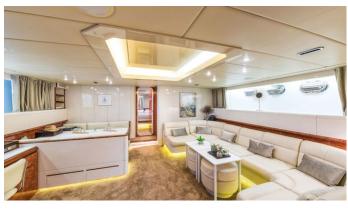

### SPEEDY T YACHT CHARTER

Superyacht SPEEDY T was built in 1994 by Overmarine. She is a 24.4m / 80'1 Mangusta 80 Open motor yacht with exterior design by Stefano Righini . Speedy T offers accommodation for up to 6 guests in 3 cabins with additional room for her crew of 3. She features a variety of amenities to ensure comfortable charter vacations, including, Air Conditioning, Bow Thruster & WiFi connection on board. She also carries an impressive collection of toys as listed below.