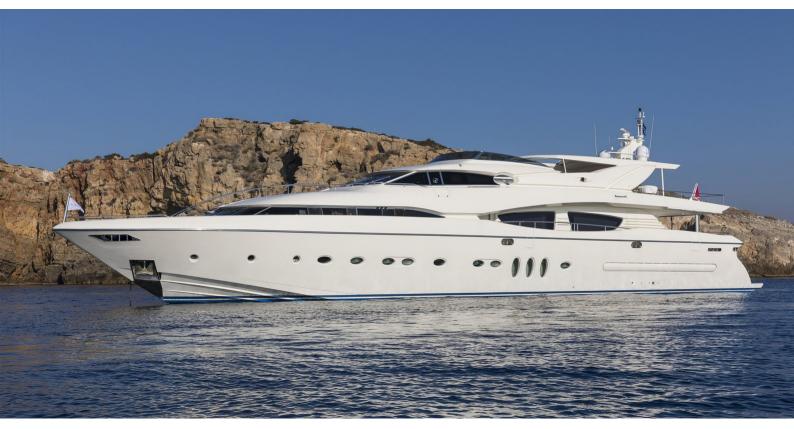

# RINI V

Yacht Charter Details for 'Rini V', the 36.58m Superyacht built by Posillipo

#### **RINI V YACHT CHARTER**

Superyacht RINI V was built in 2009 by Posillipo. She is a 36.58m / 120' Technema 120 motor yacht with exterior design by Carlo Galeazzi . Rini V offers accommodation for up to 12 guests in 6 cabins with additional room for her crew of 7. She features a variety of amenities to ensure comfortable charter vacations. She also carries an impressive collection of toys as listed below.