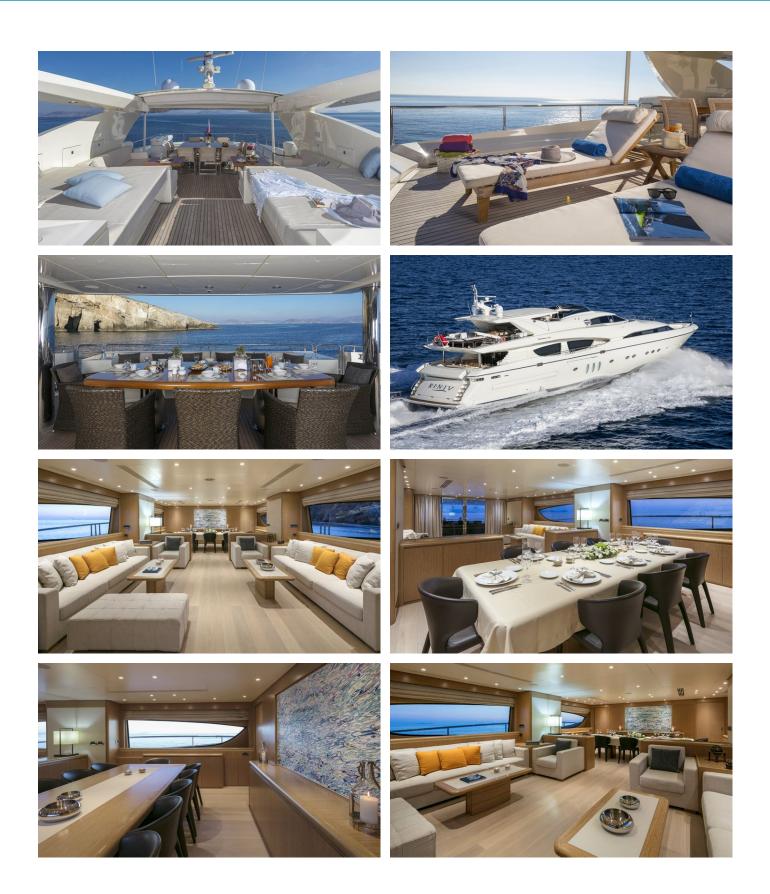

#### **RINI V YACHT CHARTER**

Superyacht RINI V was built in 2009 by Posillipo. She is a 36.58m / 120' Technema 120 motor yacht with exterior design by Carlo Galeazzi . Rini V offers accommodation for up to 12 guests in 6 cabins with additional room for her crew of 7. She features a variety of amenities to ensure comfortable charter vacations. She also carries an impressive collection of toys as listed below.