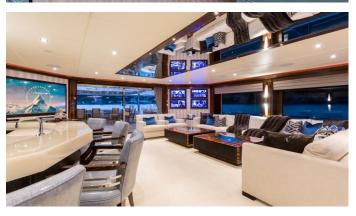

## KING BABY YACHT CHARTER

Superyacht KING BABY was built in 2016 by IAG Yachts. She is a 43.89m / 144' motor yacht with exterior design by Evan K Marshall and interior styling by Evan K Marshall . King Baby offers accommodation for up to 10 guests in 5 cabins with additional room for her crew of 9. She features a variety of amenities to ensure comfortable charter vacations, including, Jacuzzi (on deck) & Elevator / Lift. She also carries an impressive collection of toys as listed below.