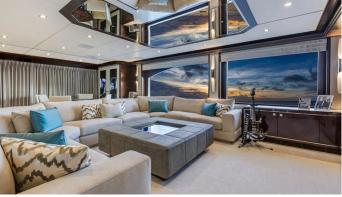

## KING BABY YACHT CHARTER

Superyacht KING BABY was built in 2016 by IAG Yachts. She is a 43.89m / 144' motor yacht with exterior design by Evan K Marshall and interior styling by Evan K Marshall . King Baby offers accommodation for up to 10 guests in 5 cabins with additional room for her crew of 9. She features a variety of amenities to ensure comfortable charter vacations, including, Jacuzzi (on deck) & Elevator / Lift. She also carries an impressive collection of toys as listed below.