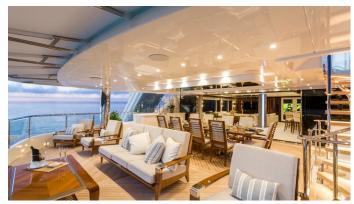

## KING BABY YACHT CHARTER

Superyacht KING BABY was built in 2016 by IAG Yachts. She is a 43.89m / 144' motor yacht with exterior design by Evan K Marshall and interior styling by Evan K Marshall . King Baby offers accommodation for up to 10 guests in 5 cabins with additional room for her crew of 9. She features a variety of amenities to ensure comfortable charter vacations, including, Jacuzzi (on deck) & Elevator / Lift. She also carries an impressive collection of toys as listed below.