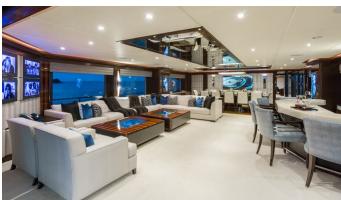

## KING BABY YACHT CHARTER

Superyacht KING BABY was built in 2016 by IAG Yachts. She is a 43.89m / 144' motor yacht with exterior design by Evan K Marshall and interior styling by Evan K Marshall . King Baby offers accommodation for up to 10 guests in 5 cabins with additional room for her crew of 9. She features a variety of amenities to ensure comfortable charter vacations, including, Jacuzzi (on deck) & Elevator / Lift. She also carries an impressive collection of toys as listed below.