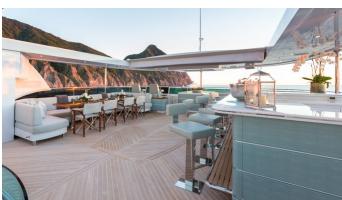

## KING BABY YACHT CHARTER

Superyacht KING BABY was built in 2016 by IAG Yachts. She is a 43.89m / 144' motor yacht with exterior design by Evan K Marshall and interior styling by Evan K Marshall . King Baby offers accommodation for up to 10 guests in 5 cabins with additional room for her crew of 9. She features a variety of amenities to ensure comfortable charter vacations, including, Jacuzzi (on deck) & Elevator / Lift. She also carries an impressive collection of toys as listed below.