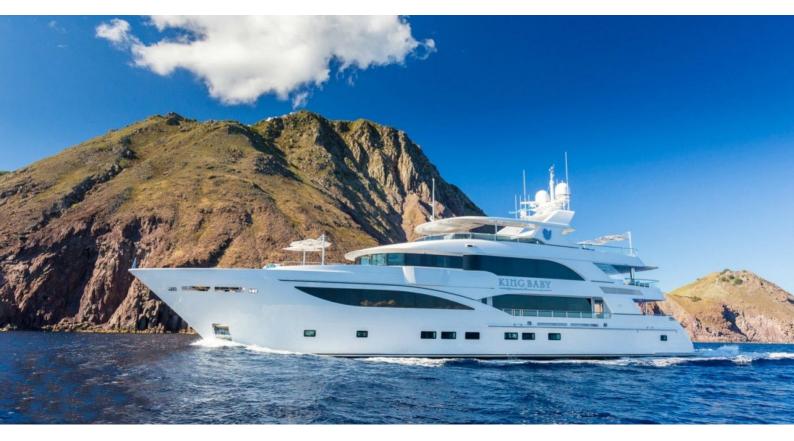

## KING BABY

Yacht Charter Details for 'King Baby', the 43.89m Superyacht built by IAG Yachts

**SPECIFICATIONS** 

LENGTH 43.89m / 144'

BEAM DRAFT 9.45m / 31' 2.44m / 8'

YEAR REFIT 2016 2020

CRUISING SPEED 14 Knots ACCOMMODATION

## KING BABY YACHT CHARTER

Superyacht KING BABY was built in 2016 by IAG Yachts. She is a 43.89m / 144' motor yacht with exterior design by Evan K Marshall and interior styling by Evan K Marshall . King Baby offers accommodation for up to 10 guests in 5 cabins with additional room for her crew of 9. She features a variety of amenities to ensure comfortable charter vacations, including, Jacuzzi (on deck) & Elevator / Lift. She also carries an impressive collection of toys as listed below.