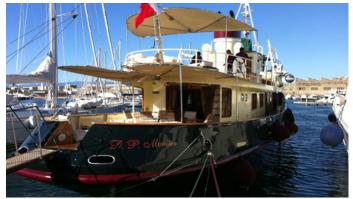

### DP MONITOR YACHT CHARTER

Superyacht DP MONITOR was built in 1991 by Benetti M&B. She is a 30m / 98'5 Conversion motor yacht with exterior design by . DP Monitor offers accommodation for up to 10 guests in 5 cabins with additional room for her crew of 4. She features a variety of amenities to ensure comfortable charter vacations, includingAir Conditioning. She also carries an impressive collection of toys as listed below.