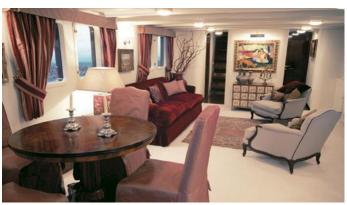

### DP MONITOR YACHT CHARTER

Superyacht DP MONITOR was built in 1991 by Benetti M&B. She is a 30m / 98'5 Conversion motor yacht with exterior design by . DP Monitor offers accommodation for up to 10 guests in 5 cabins with additional room for her crew of 4. She features a variety of amenities to ensure comfortable charter vacations, includingAir Conditioning. She also carries an impressive collection of toys as listed below.