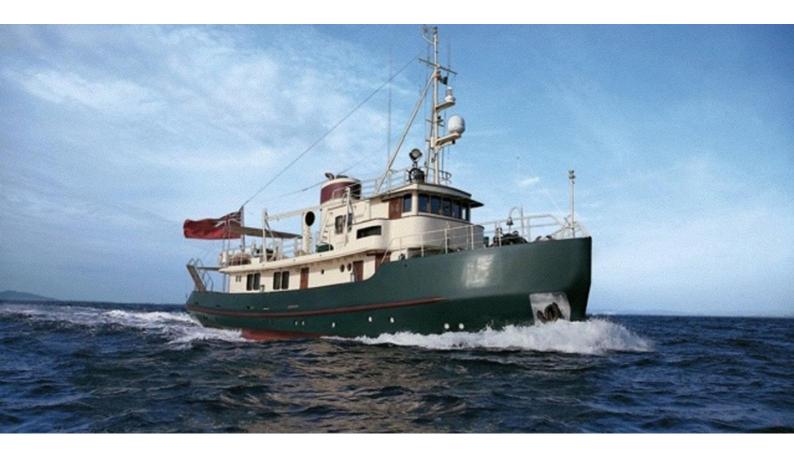

# **DP MONITOR**

Yacht Charter Details for 'DP Monitor', the 30m Superyacht built by Benetti M&B

**SPECIFICATIONS** 

**LENGTH** 30m / 98'5

BEAM DRAFT 6.8m / 22'4 3.5m / 11'6

YEAR REFIT 1991 2011

CRUISING SPEED 10 Knots ACCOMMODATION

### DP MONITOR YACHT CHARTER

Superyacht DP MONITOR was built in 1991 by Benetti M&B. She is a 30m / 98'5 Conversion motor yacht with exterior design by . DP Monitor offers accommodation for up to 10 guests in 5 cabins with additional room for her crew of 4. She features a variety of amenities to ensure comfortable charter vacations, includingAir Conditioning. She also carries an impressive collection of toys as listed below.