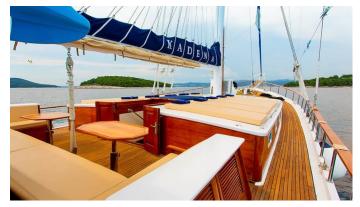

# **KADENA**

Yacht Charter Details for 'Kadena', the 32m Superyacht built by Custom

**SPECIFICATIONS** 

LENGTH 32m / 105'

BEAM DRAFT 7.5m / 24'7 2.7m / 8'10

YEAR REFIT 1997 2008

CRUISING SPEED 10 Knots

**ACCOMMODATION** 

GUESTS CABINS CREW

12 6 4

CABIN CONFIGURATION

2 VIP 2 Triple 2 Twin CHARTER RATES

SUMMER

from

€20,300 / week + expenses

WINTER from

40 500

€18,500 / week + expenses

Details correct as of 13 Nov, 2024

FOR MORE INFORMATION:



or SCAN QR CODE





















MORE PHOTOS, VIDEO OR INTERACTIVE DECK PLANS:







CLICK HERE



#### KADENA YACHT CHARTER

Superyacht KADENA was built in 1997 by Custom. She is a 32m / 105' Custom motor/sailer yacht with exterior design by . Kadena offers accommodation for up to 12 guests in 6 cabins with additional room for her crew of 4. She features a variety of amenities to ensure comfortable charter vacations. She also carries an impressive collection of toys as listed below.

#### KADENA AMENITIES & TOYS



#### Sunpads



## Air Conditioning

For a full up-to-date list of leisure facilities or amenities onboard Motor/Sailer Yacht Kadena please contact your Yacht Charter Broker prior to booking your vacation. If there is a particular water toy that you would like, but it is not listed, then it ma