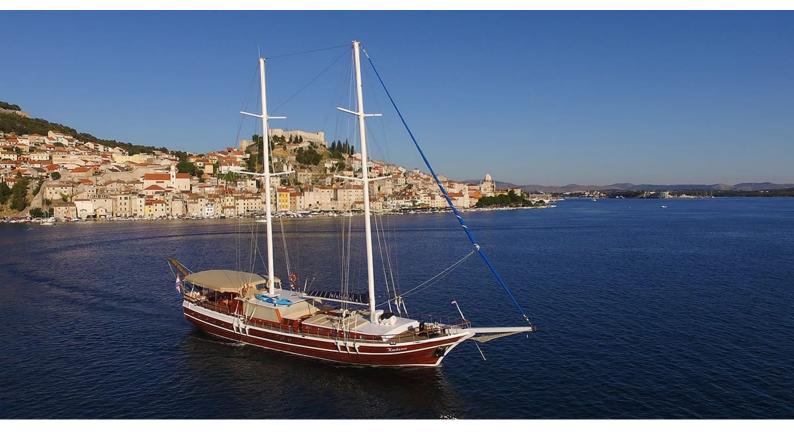

# **KADENA**

Yacht Charter Details for 'Kadena', the 32m Superyacht built by Custom

**SPECIFICATIONS** 

LENGTH 32m / 105'

BEAM DRAFT 7.5m / 24'7 2.7m / 8'10

YEAR REFIT 1997 2008

CRUISING SPEED 10 Knots

**ACCOMMODATION** 

#### KADENA YACHT CHARTER

Superyacht KADENA was built in 1997 by Custom. She is a 32m / 105' Custom motor/sailer yacht with exterior design by . Kadena offers accommodation for up to 12 guests in 6 cabins with additional room for her crew of 4. She features a variety of amenities to ensure comfortable charter vacations. She also carries an impressive collection of toys as listed below.