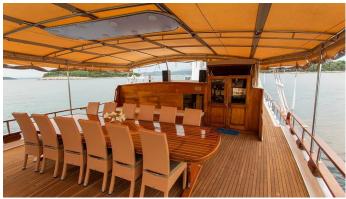

# **KADENA**

Yacht Charter Details for 'Kadena', the 32m Superyacht built by Custom

**SPECIFICATIONS** 

LENGTH 32m / 105'

BEAM DRAFT 7.5m / 24'7 2.7m / 8'10

YEAR REFIT 1997 2008

CRUISING SPEED 10 Knots

**ACCOMMODATION** 

GUESTS CABINS CREW

12 6 4

CABIN CONFIGURATION

2 VIP 2 Triple 2 Twin CHARTER RATES

SUMMER

from

€20,300 / week + expenses

WINTER from

40 500

€18,500 / week + expenses

Details correct as of 13 Nov, 2024

FOR MORE INFORMATION:



or SCAN QR CODE





















MORE PHOTOS, VIDEO OR INTERACTIVE DECK PLANS:







CLICK HERE



#### KADENA YACHT CHARTER

Superyacht KADENA was built in 1997 by Custom. She is a 32m / 105' Custom motor/sailer yacht with exterior design by . Kadena offers accommodation for up to 12 guests in 6 cabins with additional room for her crew of 4. She features a variety of amenities to ensure comfortable charter vacations. She also carries an impressive collection of toys as listed below.

#### KADENA AMENITIES & TOYS



#### Sunpads



## Air Conditioning

For a full up-to-date list of leisure facilities or amenities onboard Motor/Sailer Yacht Kadena please contact your Yacht Charter Broker prior to booking your vacation. If there is a particular water toy that you would like, but it is not listed, then it may be