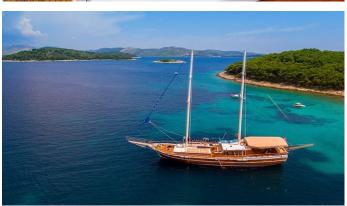

# **KADENA**

Yacht Charter Details for 'Kadena', the 32m Superyacht built by Custom

**SPECIFICATIONS** 

LENGTH 32m / 105'

BEAM DRAFT 7.5m / 24'7 2.7m / 8'10

YEAR REFIT 1997 2008

CRUISING SPEED 10 Knots

**ACCOMMODATION** 

#### KADENA YACHT CHARTER

Superyacht KADENA was built in 1997 by Custom. She is a 32m / 105' Custom motor/sailer yacht with exterior design by . Kadena offers accommodation for up to 12 guests in 6 cabins with additional room for her crew of 4. She features a variety of amenities to ensure comfortable charter vacations. She also carries an impressive collection of toys as listed below.