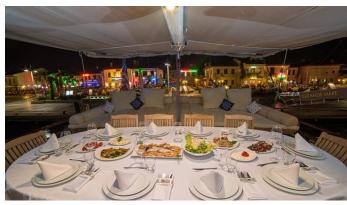

### GRANDE MARE YACHT CHARTER

Superyacht GRANDE MARE was built in 2004 by Turkyacht & Gulet Charter. She is a 34m / 111'7 sail yacht with exterior design by Bod-Yat. Grande Mare offers accommodation for up to 14 guests in 6 cabins with additional room for her crew of 5. She features a variety of amenities to ensure comfortable charter vacations, including, Air Conditioning & WiFi connection on board. She also carries an impressive collection of toys as listed below.