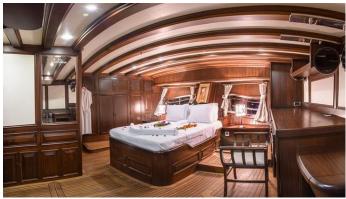

CRUISING SPEED 12 Knots ACCOMMODATION

GUESTS CABINS CREW

14 6 5

**CABIN CONFIGURATION** 

2 Master 1 VIP 2 Double **CHARTER RATES** 

SUMMER

from

€17,500 / week + expenses

### GRANDE MARE YACHT CHARTER

Superyacht GRANDE MARE was built in 2004 by Turkyacht & Gulet Charter. She is a 34m / 111'7 sail yacht with exterior design by Bod-Yat. Grande Mare offers accommodation for up to 14 guests in 6 cabins with additional room for her crew of 5. She features a variety of amenities to ensure comfortable charter vacations, including, Air Conditioning & WiFi connection on board. She also carries an impressive collection of toys as listed below.