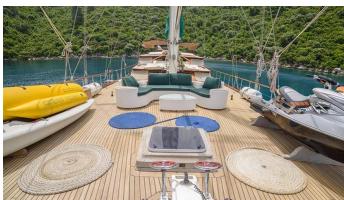

### GRANDE MARE YACHT CHARTER

Superyacht GRANDE MARE was built in 2004 by Turkyacht & Gulet Charter. She is a 34m / 111'7 sail yacht with exterior design by Bod-Yat. Grande Mare offers accommodation for up to 14 guests in 6 cabins with additional room for her crew of 5. She features a variety of amenities to ensure comfortable charter vacations, including, Air Conditioning & WiFi connection on board. She also carries an impressive collection of toys as listed below.

### **GRANDE MARE AMENITIES & TOYS**

Wi-Fi

Air Conditioning

For a full up-to-date list of leisure facilities or amenities onboard Sail Yacht Grande Mare please contact your Yacht Charter Broker prior to booking your vacation. If there is a particular water toy that you would like, but it is not listed, then it may be possible to rent this equipment for you.