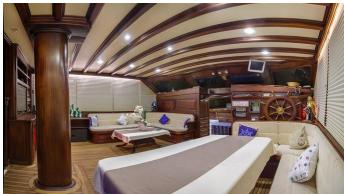

### GRANDE MARE YACHT CHARTER

Superyacht GRANDE MARE was built in 2004 by Turkyacht & Gulet Charter. She is a 34m / 111'7 sail yacht with exterior design by Bod-Yat. Grande Mare offers accommodation for up to 14 guests in 6 cabins with additional room for her crew of 5. She features a variety of amenities to ensure comfortable charter vacations, including, Air Conditioning & WiFi connection on board. She also carries an impressive collection of toys as listed below.