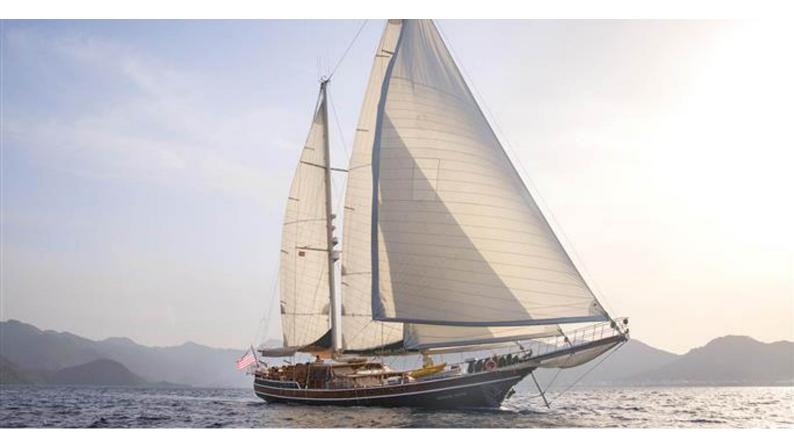

# **GRANDE MARE**

Yacht Charter Details for 'Grande Mare', the 34m Superyacht built by Turkyacht & Gulet Charter

**SPECIFICATIONS** 

**LENGTH** 34m / 111'7

BEAM DRAFT 8m / 26'3 0m / 0'

YEAR REFIT 2004 2012

### GRANDE MARE YACHT CHARTER

Superyacht GRANDE MARE was built in 2004 by Turkyacht & Gulet Charter. She is a 34m / 111'7 sail yacht with exterior design by Bod-Yat. Grande Mare offers accommodation for up to 14 guests in 6 cabins with additional room for her crew of 5. She features a variety of amenities to ensure comfortable charter vacations, including, Air Conditioning & WiFi connection on board. She also carries an impressive collection of toys as listed below.