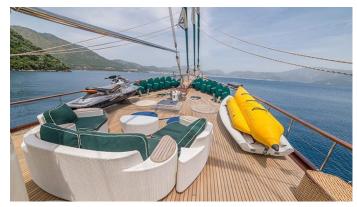

### GRANDE MARE YACHT CHARTER

Superyacht GRANDE MARE was built in 2004 by Turkyacht & Gulet Charter. She is a 34m / 111'7 sail yacht with exterior design by Bod-Yat. Grande Mare offers accommodation for up to 14 guests in 6 cabins with additional room for her crew of 5. She features a variety of amenities to ensure comfortable charter vacations, including, Air Conditioning & WiFi connection on board. She also carries an impressive collection of toys as listed below.

### **GRANDE MARE AMENITIES & TOYS**

Wi-Fi

Air Conditioning

For a full up-to-date list of leisure facilities or amenities onboard Sail Yacht Grande Mare please contact your Yacht Charter Broker prior to booking your vacation. If there is a particular water toy that you would like, but it is not listed, then it may be possible to rent this equipment for you.