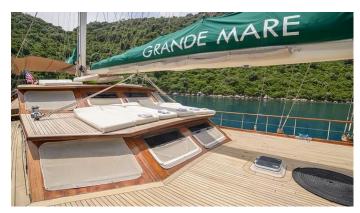

### GRANDE MARE YACHT CHARTER

Superyacht GRANDE MARE was built in 2004 by Turkyacht & Gulet Charter. She is a 34m / 111'7 sail yacht with exterior design by Bod-Yat. Grande Mare offers accommodation for up to 14 guests in 6 cabins with additional room for her crew of 5. She features a variety of amenities to ensure comfortable charter vacations, including, Air Conditioning & WiFi connection on board. She also carries an impressive collection of toys as listed below.

### **GRANDE MARE AMENITIES & TOYS**

Wi-Fi

Air Conditioning

For a full up-to-date list of leisure facilities or amenities onboard Sail Yacht Grande Mare please contact your Yacht Charter Broker prior to booking your vacation. If there is a particular water toy that you would like, but it is not listed, then it may be possible to rent this equipment for you.