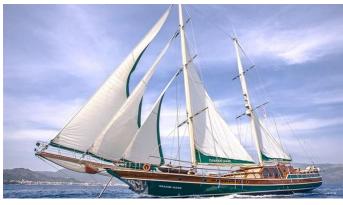

# **GRANDE MARE**

Yacht Charter Details for 'Grande Mare', the 34m Superyacht built by Turkyacht & Gulet Charter

**SPECIFICATIONS** 

**LENGTH** 34m / 111'7

BEAM DRAFT 8m / 26'3 0m / 0'

YEAR REFIT 2004 2012

### GRANDE MARE YACHT CHARTER

Superyacht GRANDE MARE was built in 2004 by Turkyacht & Gulet Charter. She is a 34m / 111'7 sail yacht with exterior design by Bod-Yat. Grande Mare offers accommodation for up to 14 guests in 6 cabins with additional room for her crew of 5. She features a variety of amenities to ensure comfortable charter vacations, including, Air Conditioning & WiFi connection on board. She also carries an impressive collection of toys as listed below.