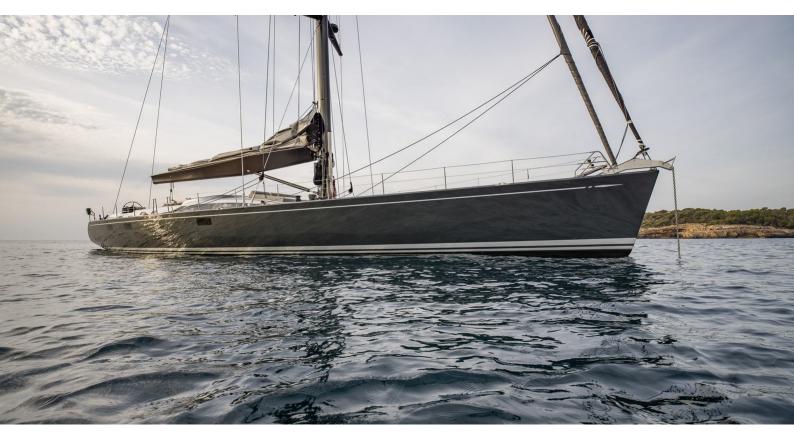

## **ONYX**

Yacht Charter Details for 'Onyx', the 30.21m Superyacht built by Nautor's Swan

**SPECIFICATIONS** 

LENGTH 30.21m / 99'1

BEAM DRAFT 7.05m / 23'2 4.12m / 13'6

YEAR REFIT 2005 2015

CRUISING SPEED 11 Knots **ACCOMMODATION** 

## **ONYX YACHT CHARTER**

Superyacht ONYX was built in 2005 by Nautor's Swan. She is a 30.21m / 99'1 Swan 100 S sail yacht with exterior design by German Frers and interior styling by Nauta Yachts . Onyx offers accommodation for up to 6 guests in 3 cabins with additional room for her crew of 5. She features a variety of amenities to ensure comfortable charter vacations. She also carries an impressive collection of toys as listed below.