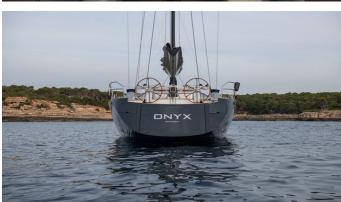

## **ONYX**

Yacht Charter Details for 'Onyx', the 30.21m Superyacht built by Nautor's Swan

**SPECIFICATIONS** 

LENGTH 30.21m / 99'1

BEAM DRAFT 7.05m / 23'2 4.12m / 13'6

YEAR REFIT 2005 2015

CRUISING SPEED 11 Knots **ACCOMMODATION** 

## **ONYX YACHT CHARTER**

Superyacht ONYX was built in 2005 by Nautor's Swan. She is a 30.21m / 99'1 Swan 100 S sail yacht with exterior design by German Frers and interior styling by Nauta Yachts . Onyx offers accommodation for up to 6 guests in 3 cabins with additional room for her crew of 5. She features a variety of amenities to ensure comfortable charter vacations. She also carries an impressive collection of toys as listed below.