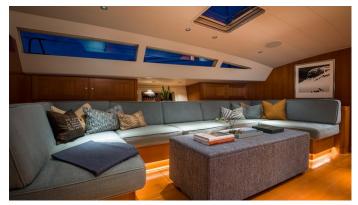

## **ONYX YACHT CHARTER**

Superyacht ONYX was built in 2005 by Nautor's Swan. She is a 30.21m / 99'1 Swan 100 S sail yacht with exterior design by German Frers and interior styling by Nauta Yachts . Onyx offers accommodation for up to 6 guests in 3 cabins with additional room for her crew of 5. She features a variety of amenities to ensure comfortable charter vacations. She also carries an impressive collection of toys as listed below.

## **ONYX AMENITIES & TOYS**

For a full up-to-date list of leisure facilities or amenities onboard Sail Yacht Onyx please contact your Yacht Charter Broker prior to booking your vacation. If there is a particular water toy that you would like, but it is not listed, then it may be possible to rent this equipment for you.