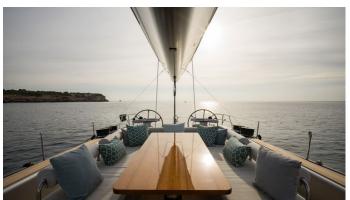

## **ONYX YACHT CHARTER**

Superyacht ONYX was built in 2005 by Nautor's Swan. She is a 30.21m / 99'1 Swan 100 S sail yacht with exterior design by German Frers and interior styling by Nauta Yachts . Onyx offers accommodation for up to 6 guests in 3 cabins with additional room for her crew of 5. She features a variety of amenities to ensure comfortable charter vacations. She also carries an impressive collection of toys as listed below.

## **ONYX AMENITIES & TOYS**

For a full up-to-date list of leisure facilities or amenities onboard Sail Yacht Onyx please contact your Yacht Charter Broker prior to booking your vacation. If there is a particular water toy that you would like, but it is not listed, then it may be possible to rent this equipment for you.