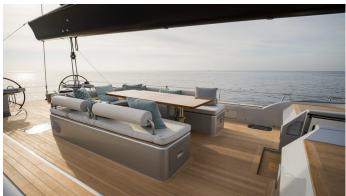

## **ONYX YACHT CHARTER**

Superyacht ONYX was built in 2005 by Nautor's Swan. She is a 30.21m / 99'1 Swan 100 S sail yacht with exterior design by German Frers and interior styling by Nauta Yachts . Onyx offers accommodation for up to 6 guests in 3 cabins with additional room for her crew of 5. She features a variety of amenities to ensure comfortable charter vacations. She also carries an impressive collection of toys as listed below.

## **ONYX AMENITIES & TOYS**

For a full up-to-date list of leisure facilities or amenities onboard Sail Yacht Onyx please contact your Yacht Charter Broker prior to booking your vacation. If there is a particular water toy that you would like, but it is not listed, then it may be possible to rent this equipment for you.