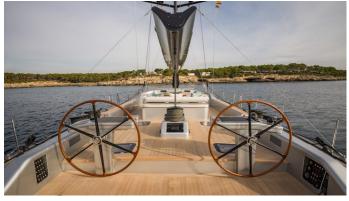

## **ONYX YACHT CHARTER**

Superyacht ONYX was built in 2005 by Nautor's Swan. She is a 30.21m / 99'1 Swan 100 S sail yacht with exterior design by German Frers and interior styling by Nauta Yachts . Onyx offers accommodation for up to 6 guests in 3 cabins with additional room for her crew of 5. She features a variety of amenities to ensure comfortable charter vacations. She also carries an impressive collection of toys as listed below.

## **ONYX AMENITIES & TOYS**

For a full up-to-date list of leisure facilities or amenities onboard Sail Yacht Onyx please contact your Yacht Charter Broker prior to booking your vacation. If there is a particular water toy that you would like, but it is not listed, then it may be possible to rent this equipment for you.