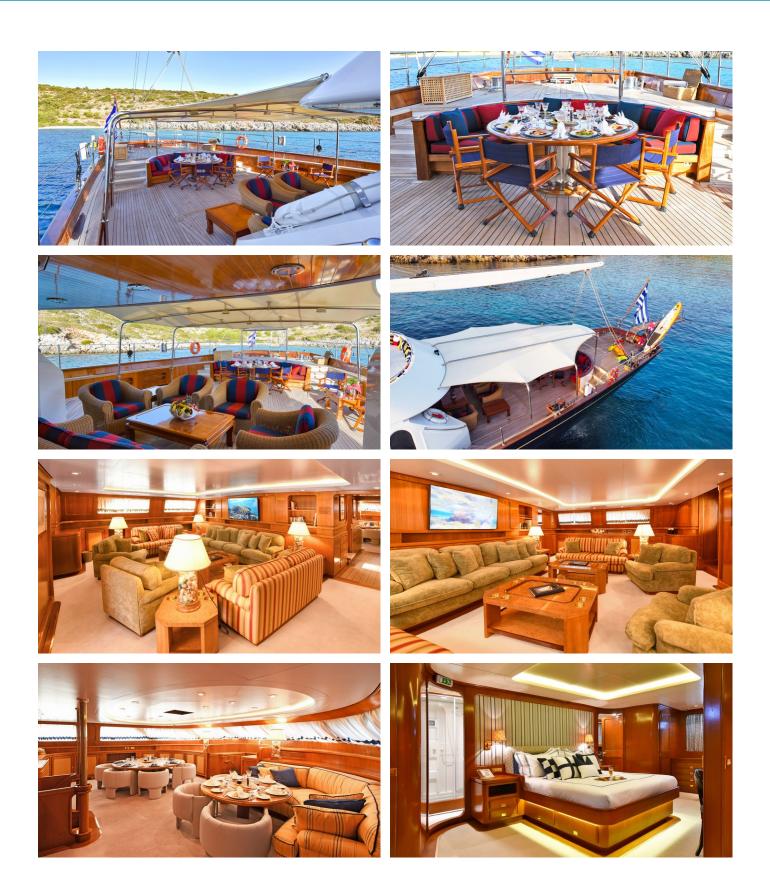

### TAMARITA YACHT CHARTER

Superyacht TAMARITA was built in 1991 by Perini Navi. She is a 46.51m / 152'7 Custom sail yacht with exterior design by Perini Navi and interior styling by Perini Navi . Tamarita offers accommodation for up to 10 guests in 4 cabins with additional room for her crew of 8. She features a variety of amenities to ensure comfortable charter vacations. She also carries an impressive collection of toys as listed below.