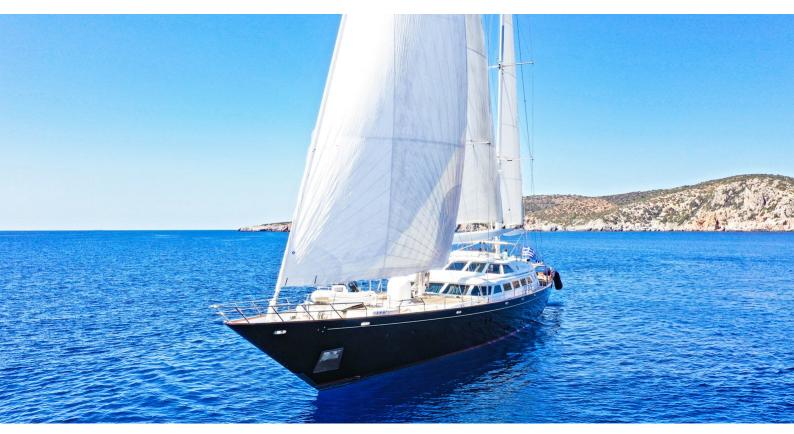

# TAMARITA

Yacht Charter Details for 'Tamarita', the 46.51m Superyacht built by Perini Navi

CREW

8

### TAMARITA YACHT CHARTER

Superyacht TAMARITA was built in 1991 by Perini Navi. She is a 46.51m / 152'7 Custom sail yacht with exterior design by Perini Navi and interior styling by Perini Navi . Tamarita offers accommodation for up to 10 guests in 4 cabins with additional room for her crew of 8. She features a variety of amenities to ensure comfortable charter vacations. She also carries an impressive collection of toys as listed below.