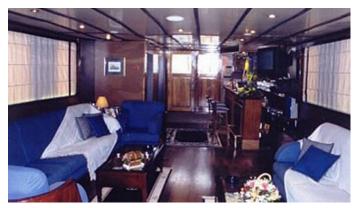

### SEA CROWN YACHT CHARTER

Superyacht SEA CROWN was built in 1992 by Castros Asti. She is a 43.75m / 143'6 Custom motor/sailer yacht with exterior design by . Sea Crown offers accommodation for up to 30 guests in 15 cabins with additional room for her crew of 7. She features a variety of amenities to ensure comfortable charter vacations. She also carries an impressive collection of toys as listed below.