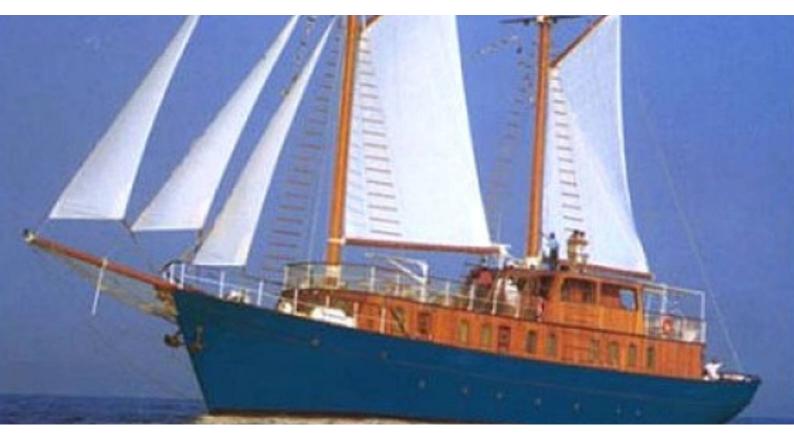

# **SEA CROWN**

Yacht Charter Details for 'Sea Crown', the 43.75m Superyacht built by Castros Asti

**SPECIFICATIONS** 

LENGTH

43.75m / 143'6

BEAM

DRAFT

3.7m / 12'2 7m / 23'

### SEA CROWN YACHT CHARTER

Superyacht SEA CROWN was built in 1992 by Castros Asti. She is a 43.75m / 143'6 Custom motor/sailer yacht with exterior design by . Sea Crown offers accommodation for up to 30 guests in 15 cabins with additional room for her crew of 7. She features a variety of amenities to ensure comfortable charter vacations. She also carries an impressive collection of toys as listed below.