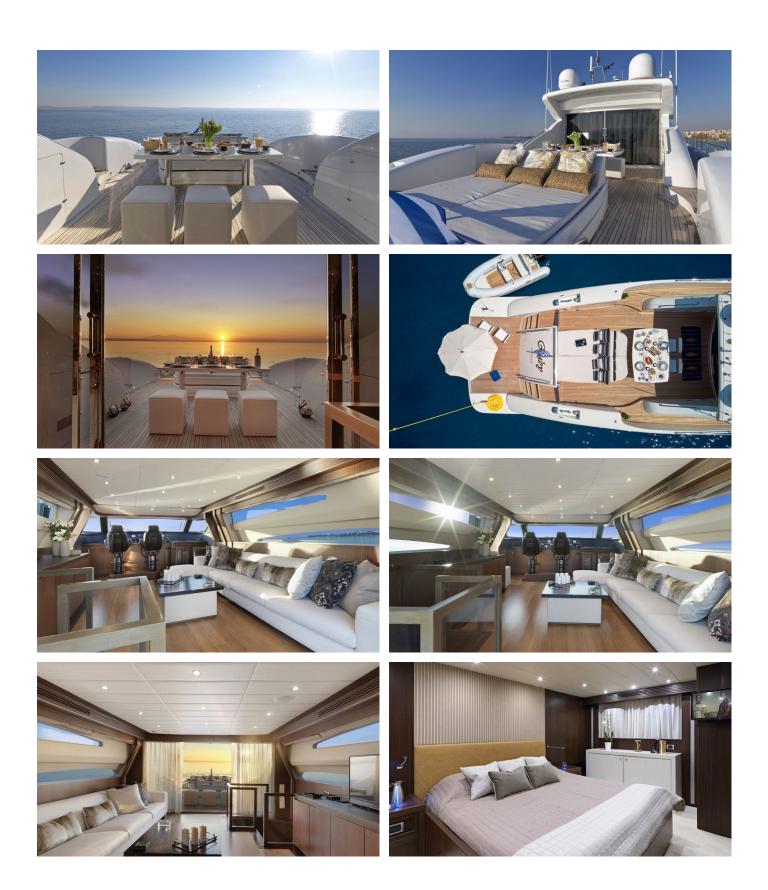

#### RUBY YACHT CHARTER

Superyacht RUBY was built in 2006 by Tecnomar. She is a 26m / 85'4 Velvet 83 motor yacht with exterior design by LUCA DINI Design & Architecture and interior styling by LUCA DINI Design & Architecture . Ruby offers accommodation for up to 10 guests in 4 cabins with additional room for her crew of 4. She features a variety of amenities to ensure comfortable charter vacations. She also carries an impressive collection of toys as listed below.