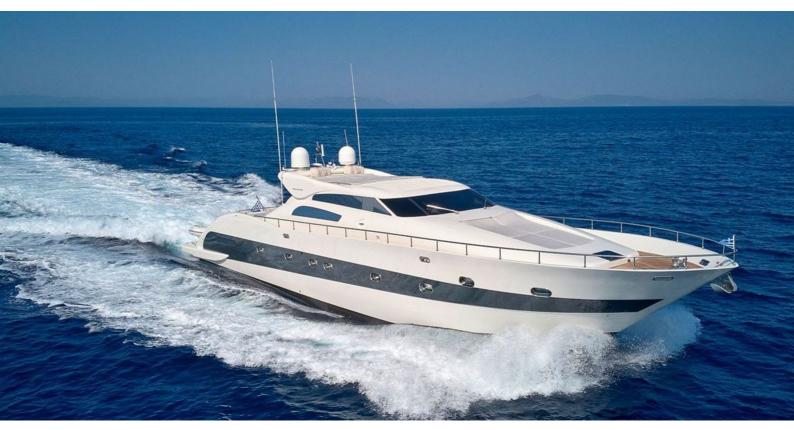

# RUBY

Yacht Charter Details for 'Ruby', the 26m Superyacht built by Tecnomar

#### RUBY YACHT CHARTER

Superyacht RUBY was built in 2006 by Tecnomar. She is a 26m / 85'4 Velvet 83 motor yacht with exterior design by LUCA DINI Design & Architecture and interior styling by LUCA DINI Design & Architecture . Ruby offers accommodation for up to 10 guests in 4 cabins with additional room for her crew of 4. She features a variety of amenities to ensure comfortable charter vacations. She also carries an impressive collection of toys as listed below.