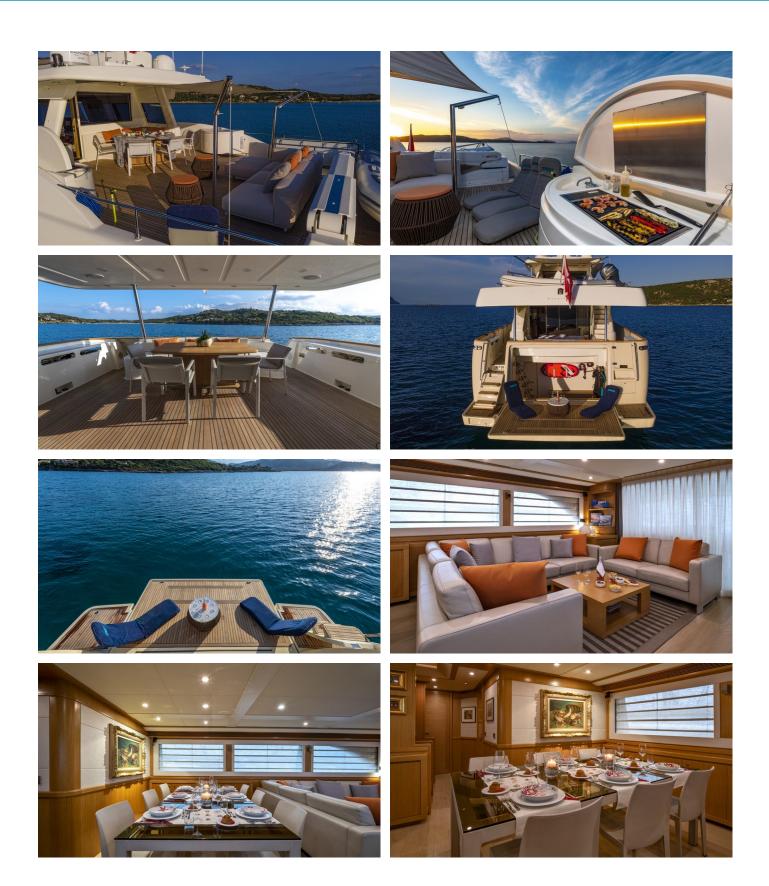

## EOLIA YACHT CHARTER

Superyacht EOLIA was built in 2009 by Custom Line. She is a 26.19m / 85'11 Navetta 26 motor yacht with exterior design by Zuccon and interior styling by Zuccon . Eolia offers accommodation for up to 12 guests in 5 cabins with additional room for her crew of 5. She features a variety of amenities to ensure comfortable charter vacations, including, Air Conditioning & Stabilizers at Anchor. She also carries an impressive collection of toys as listed below.

## ACCOMMODATION

guests cabins crew

#### CABIN CONFIGURATION

1 Master

1 Double

2 Pullman

CHARTER RATES

SUMMER from €52,000 / week + expenses

WINTER from €52,000 / week + expenses

Details correct as of 20 Sep, 2024