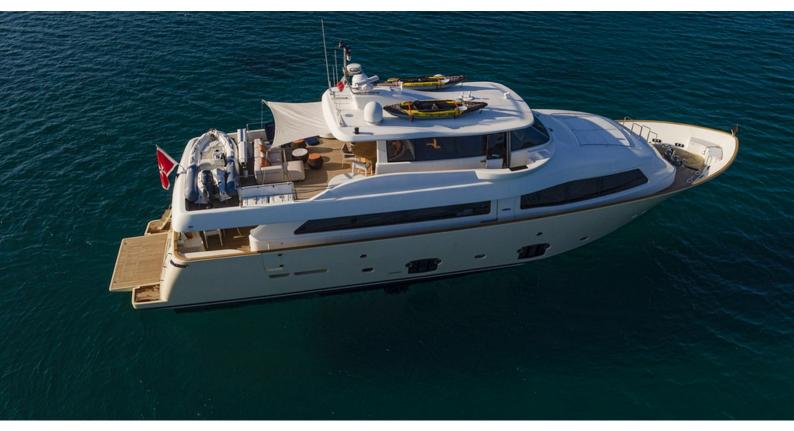

## EOLIA

Yacht Charter Details for 'Eolia', the 26.19m Superyacht built by Custom Line

## EOLIA YACHT CHARTER

Superyacht EOLIA was built in 2009 by Custom Line. She is a 26.19m / 85'11 Navetta 26 motor yacht with exterior design by Zuccon and interior styling by Zuccon . Eolia offers accommodation for up to 12 guests in 5 cabins with additional room for her crew of 5. She features a variety of amenities to ensure comfortable charter vacations, including, Air Conditioning & Stabilizers at Anchor. She also carries an impressive collection of toys as listed below.