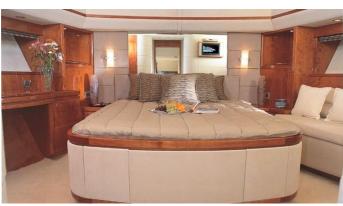

**ACCOMMODATION** 

GUESTS CABINS CREW

3 4 2

CABIN CONFIGURATION

CHARTER RATES

Details correct as of 19 Sep, 2024

FOR MORE INFORMATION:

or SCAN QR CODE

### **MAJESTY 88 YACHT CHARTER**

Superyacht MAJESTY 88 was built in 2010 by Gulf Craft. She is a 26.88m / 88'2 Majesty 88 motor yacht with exterior design by . Majesty 88 offers accommodation for up to 8 guests in 4 cabins with additional room for her crew of 2. She features a variety of amenities to ensure comfortable charter vacations. She also carries an impressive collection of toys as listed below.