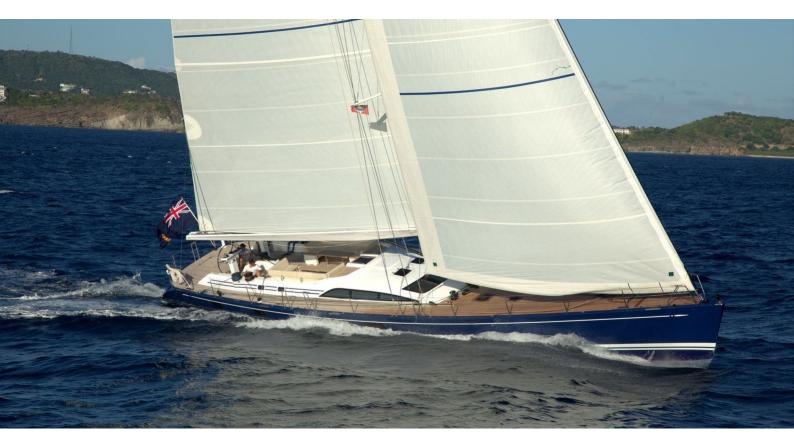

# **ANANDA**

Yacht Charter Details for 'Ananda', the 24.9m Superyacht built by Nautor's Swan

**SPECIFICATIONS** 

LENGTH 24.9m / 81'8

BEAM DRAFT 5.86m / 19'3 3.5m / 11'6

YEAR REFIT 2012

CRUISING SPEED 7.8 Knots

### ANANDA YACHT CHARTER

Superyacht ANANDA was built in 2012 by Nautor's Swan. She is a 24.9m / 81'8 Swan 82 sail yacht with exterior design by German Frers . Ananda offers accommodation for up to 6 guests in 3 cabins with additional room for her crew of 3. She features a variety of amenities to ensure comfortable charter vacations, including, Air Conditioning & WiFi connection on board. She also carries an impressive collection of toys as listed below.