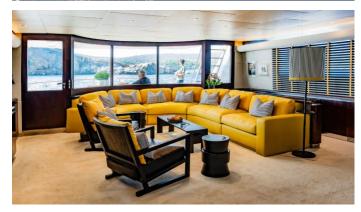

#### BELLINI YACHT CHARTER

Superyacht BELLINI was built in 1988 by Cantieri di Pisa. She is a 29.69m / 97'5 Akhir 30 motor yacht with exterior design by Pier-Luigi Spadolini . Bellini offers accommodation for up to 12 guests in 5 cabins with additional room for her crew of 5. She features a variety of amenities to ensure comfortable charter vacations. She also carries an impressive collection of toys as listed below.

#### **BELLINI AMENITIES & TOYS**

Wi-Fi

Sunpads

Deck Jacuzzi

Air Conditioning

For a full up-to-date list of leisure facilities or amenities onboard Motor Yacht Bellini please contact your Yacht Charter Broker prior to booking your vacation. If there is a particular water toy that you would like, but it is not listed, then it may be possible to rent this equipment for you.