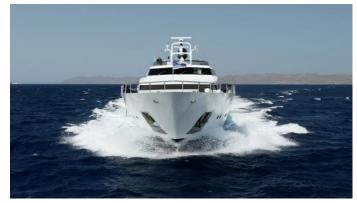

# **BELLINI**

Yacht Charter Details for 'Bellini', the 29.69m Superyacht built by Cantieri di Pisa

#### BELLINI YACHT CHARTER

Superyacht BELLINI was built in 1988 by Cantieri di Pisa. She is a 29.69m / 97'5 Akhir 30 motor yacht with exterior design by Pier-Luigi Spadolini . Bellini offers accommodation for up to 12 guests in 5 cabins with additional room for her crew of 5. She features a variety of amenities to ensure comfortable charter vacations. She also carries an impressive collection of toys as listed below.