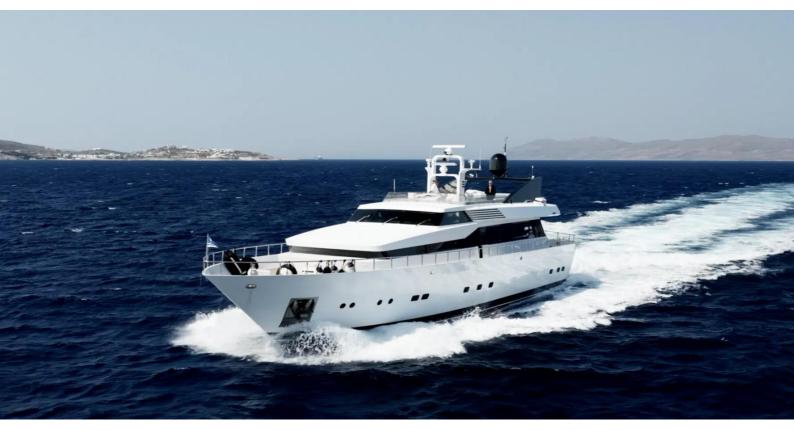

# **BELLINI**

Yacht Charter Details for 'Bellini', the 29.69m Superyacht built by Cantieri di Pisa

#### BELLINI YACHT CHARTER

Superyacht BELLINI was built in 1988 by Cantieri di Pisa. She is a 29.69m / 97'5 Akhir 30 motor yacht with exterior design by Pier-Luigi Spadolini . Bellini offers accommodation for up to 12 guests in 5 cabins with additional room for her crew of 5. She features a variety of amenities to ensure comfortable charter vacations. She also carries an impressive collection of toys as listed below.