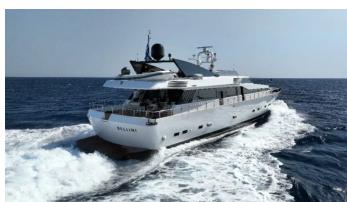

# **BELLINI**

Yacht Charter Details for 'Bellini', the 29.69m Superyacht built by Cantieri di Pisa

#### BELLINI YACHT CHARTER

Superyacht BELLINI was built in 1988 by Cantieri di Pisa. She is a 29.69m / 97'5 Akhir 30 motor yacht with exterior design by Pier-Luigi Spadolini . Bellini offers accommodation for up to 12 guests in 5 cabins with additional room for her crew of 5. She features a variety of amenities to ensure comfortable charter vacations. She also carries an impressive collection of toys as listed below.