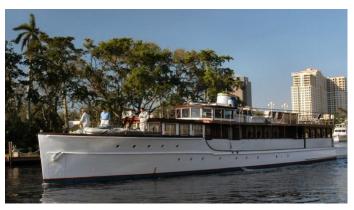

## **HONEY FITZ**

Yacht Charter Details for 'Honey Fitz', the 28m Superyacht built by Defoe Shipbuilding Co.

**SPECIFICATIONS** 

LENGTH 28m / 91'10

BEAM DRAFT 5m / 16'5 1.25m / 4'1

YEAR REFIT 1931 2023

CRUISING SPEED 10 Knots

## HONEY FITZ YACHT CHARTER

Superyacht HONEY FITZ was built in 1931 by Defoe Shipbuilding Co.. She is a 28m / 91'10 Custom motor yacht with exterior design by Defoe Shipbuilding Co. . Honey Fitz offers accommodation for up to guests in cabins with additional room for her crew of 3. She features a variety of amenities to ensure comfortable charter vacations. She also carries an impressive collection of toys as listed below.