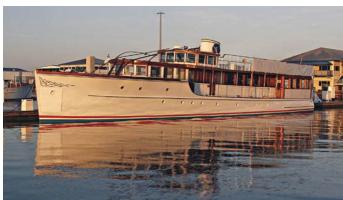

## **HONEY FITZ**

Yacht Charter Details for 'Honey Fitz', the 28m Superyacht built by Defoe Shipbuilding Co.

**SPECIFICATIONS** 

LENGTH 28m / 91'10

BEAM DRAFT 5m / 16'5 1.25m / 4'1

YEAR REFIT 1931 2023

CRUISING SPEED 10 Knots

## HONEY FITZ YACHT CHARTER

Superyacht HONEY FITZ was built in 1931 by Defoe Shipbuilding Co.. She is a 28m / 91'10 Custom motor yacht with exterior design by Defoe Shipbuilding Co. . Honey Fitz offers accommodation for up to guests in cabins with additional room for her crew of 3. She features a variety of amenities to ensure comfortable charter vacations. She also carries an impressive collection of toys as listed below.