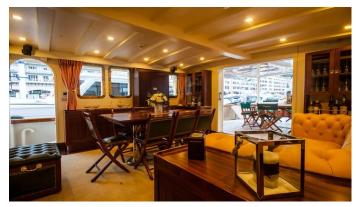

### MARIA TERESA YACHT CHARTER

Superyacht MARIA TERESA was built in 1962 by Cantieri Solimano. She is a 24m / 78'9 Conversion motor yacht with exterior design by Matteo Picchio Yacht Design and interior styling by Matteo Picchio Yacht Design . Maria Teresa offers accommodation for up to 10 guests in 4 cabins with additional room for her crew of 3. She features a variety of amenities to ensure comfortable charter vacations. She also carries an impressive collection of toys as listed below.

#### MARIA TERESA AMENITIES & TOYS

Wi-Fi

Air Conditioning

For a full up-to-date list of leisure facilities or amenities onboard Motor Yacht Maria Teresa please contact your Yacht Charter Broker prior to booking your vacation. If there is a particular water toy that you would like, but it is not listed, then it may be possible to rent this equipment for you.