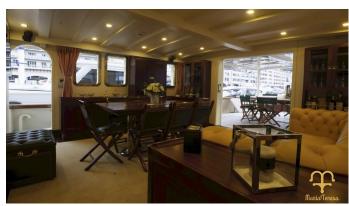

### MARIA TERESA YACHT CHARTER

Superyacht MARIA TERESA was built in 1962 by Cantieri Solimano. She is a 24m / 78'9 Conversion motor yacht with exterior design by Matteo Picchio Yacht Design and interior styling by Matteo Picchio Yacht Design . Maria Teresa offers accommodation for up to 10 guests in 4 cabins with additional room for her crew of 3. She features a variety of amenities to ensure comfortable charter vacations. She also carries an impressive collection of toys as listed below.

#### MARIA TERESA AMENITIES & TOYS

Wi-Fi

Air Conditioning

For a full up-to-date list of leisure facilities or amenities onboard Motor Yacht Maria Teresa please contact your Yacht Charter Broker prior to booking your vacation. If there is a particular water toy that you would like, but it is not listed, then it may be possible to rent this equipment for you.