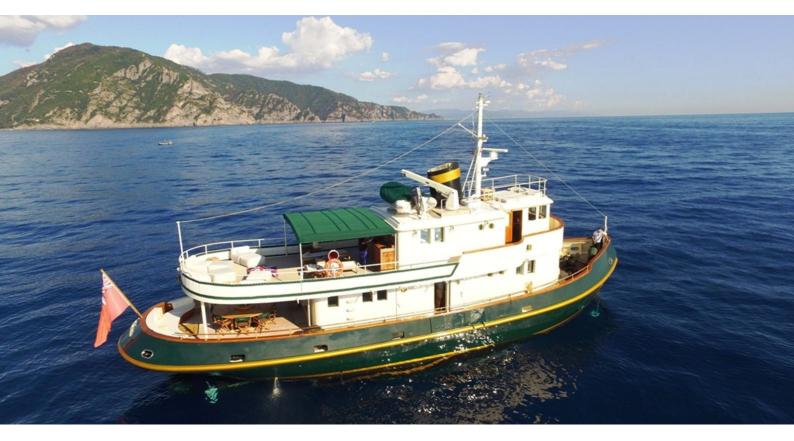

# MARIA TERESA

Yacht Charter Details for 'Maria Teresa', the 24m Superyacht built by Cantieri Solimano

**SPECIFICATIONS** 

**LENGTH** 24m / 78'9

BEAM DRAFT 6.5m / 21'4 3.5m / 11'6

YEAR REFIT 1962 2017

CRUISING SPEED 10 Knots

### MARIA TERESA YACHT CHARTER

Superyacht MARIA TERESA was built in 1962 by Cantieri Solimano. She is a 24m / 78'9 Conversion motor yacht with exterior design by Matteo Picchio Yacht Design and interior styling by Matteo Picchio Yacht Design . Maria Teresa offers accommodation for up to 10 guests in 4 cabins with additional room for her crew of 3. She features a variety of amenities to ensure comfortable charter vacations. She also carries an impressive collection of toys as listed below.