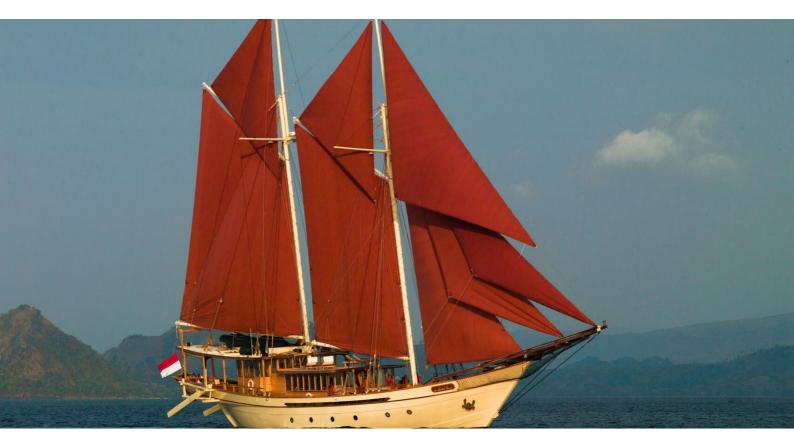

## SI DATU BUA

Yacht Charter Details for 'Si Datu Bua', the 40.2m Superyacht built by Konjo Boat builders

**SPECIFICATIONS** 

LENGTH

40.2m / 131'11

BEAM DRAFT

8.5m / 27'11 3.2m / 10'6

YEAR REFIT

## SI DATU BUA YACHT CHARTER

Superyacht SI DATU BUA was built in 2010 by Konjo Boat builders. She is a 40.2m / 131'11 Custom sail yacht with exterior design by . Si Datu Bua offers accommodation for up to 6 guests in 3 cabins with additional room for her crew of 14. She features a variety of amenities to ensure comfortable charter vacations. She also carries an impressive collection of toys as listed below.