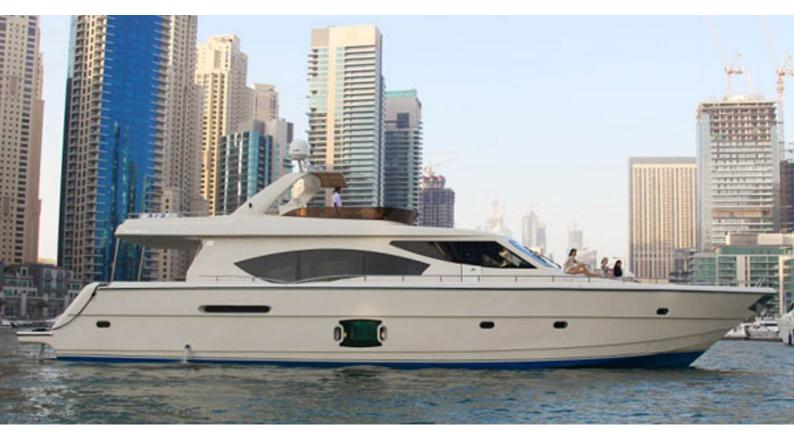

# **DURETTI 85**

Yacht Charter Details for 'Duretti 85', the 25.9m Superyacht built by Duretti

SPECIFICATIONS

LENGTH 25.9m / 85'

BEAM DRAFT 6m / 19'8 2m / 6'7

YEAR REFIT 2007

CRUISING SPEED 23 Knots

**ACCOMMODATION** 

### **DURETTI 85 YACHT CHARTER**

Superyacht DURETTI 85 was built in 2007 by Duretti. She is a 25.9m / 85' Duretti 85 motor yacht with exterior design by . Duretti 85 offers accommodation for up to 6 guests in 3 cabins with additional room for her crew of 2. She features a variety of amenities to ensure comfortable charter vacations. She also carries an impressive collection of toys as listed below.