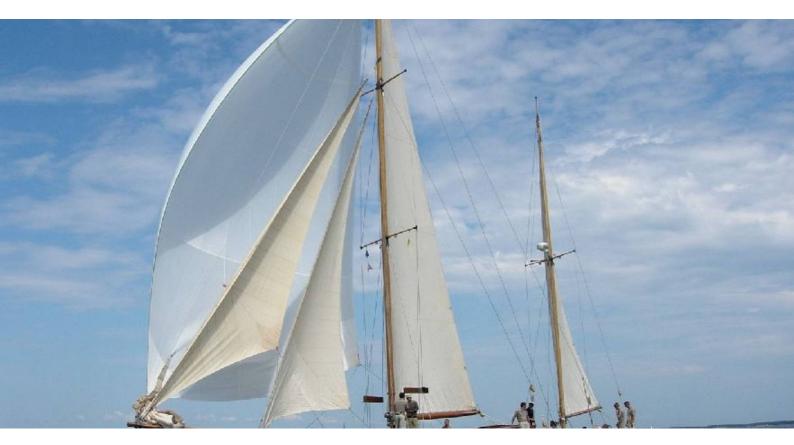

# **TALISMAN**

Yacht Charter Details for 'Talisman', the 23m Superyacht built by Abeking & Rasmussen

**SPECIFICATIONS** 

**LENGTH** 23m / 75'6

BEAM DRAFT 4.5m / 14'9 2.5m / 8'2

YEAR REFIT 1920 2006

CRUISING SPEED 8 Knots **ACCOMMODATION** 

### TALISMAN YACHT CHARTER

Superyacht TALISMAN was built in 1920 by Abeking & Rasmussen. She is a 23m / 75'6 sail yacht with exterior design by . Talisman offers accommodation for up to 6 guests in 3 cabins with additional room for her crew of 1. She features a variety of amenities to ensure comfortable charter vacations, including, Air Conditioning & WiFi connection on board. She also carries an impressive collection of toys as listed below.