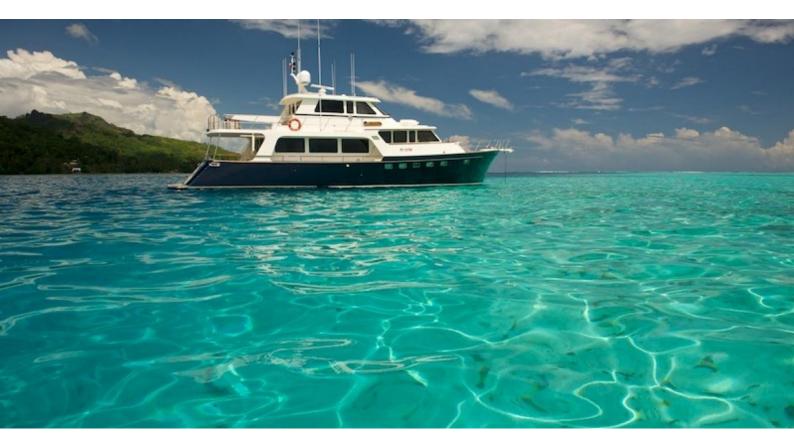

# MISS KULANI

Yacht Charter Details for 'Miss Kulani', the 22.86m Superyacht built by Marlow

**SPECIFICATIONS** 

LENGTH 22.86m / 75'

BEAM DRAFT 5.59m / 18'4 1.35m / 4'5

YEAR REFIT 2010

CRUISING SPEED 22 Knots **ACCOMMODATION** 

#### MISS KULANI YACHT CHARTER

Superyacht MISS KULANI was built in 2010 by Marlow. She is a 22.86m / 75' motor yacht with exterior design by . Miss Kulani offers accommodation for up to 6 guests in 3 cabins with additional room for her crew of 3. She features a variety of amenities to ensure comfortable charter vacations, includingAir Conditioning. She also carries an impressive collection of toys as listed below.