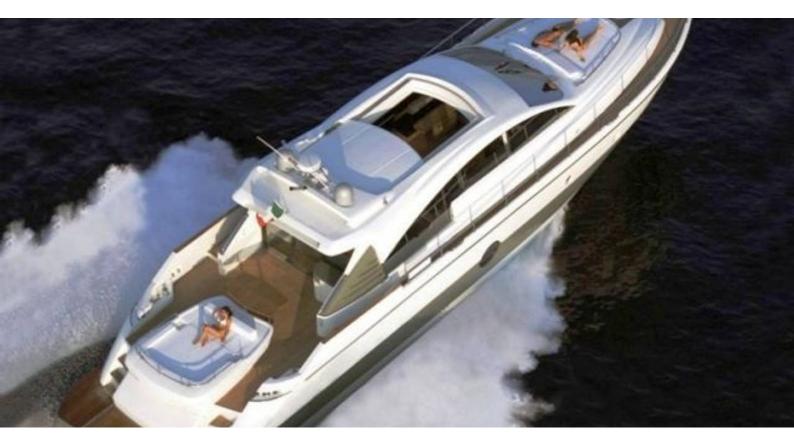

JR

Yacht Charter Details for 'JR', the 22m Superyacht built by Aicon

**SPECIFICATIONS** 

LENGTH 22m / 72'2

BEAM DRAFT 5.28m / 17'4 1.73m / 5'8

YEAR REFIT 2006 2014

CRUISING SPEED 20 Knots

ACCOMMODATION

## JR YACHT CHARTER

Superyacht JR was built in 2006 by Aicon. She is a 22m / 72'2 motor yacht with exterior design by . JR offers accommodation for up to 6 guests in 3 cabins with additional room for her crew of 2. She features a variety of amenities to ensure comfortable charter vacations, including Air Conditioning. She also carries an impressive collection of toys as listed below.