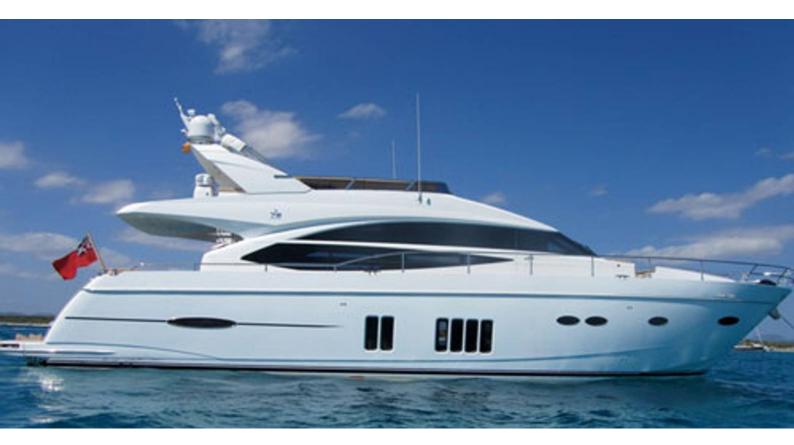

## **EUPHORIA OF LONDON**

Yacht Charter Details for 'Euphoria of London', the 22.58m Superyacht built by Princess

**SPECIFICATIONS** 

**LENGTH** 22.58m / 74'1

BEAM DRAFT 5.49m / 18' 1.68m / 5'6

YEAR REFIT 2010

## **EUPHORIA OF LONDON YACHT CHARTER**

Superyacht EUPHORIA OF LONDON was built in 2010 by Princess. She is a 22.58m / 74'1 motor yacht with exterior design by . Euphoria of London offers accommodation for up to 8 guests in 4 cabins with additional room for her crew of 2. She features a variety of amenities to ensure comfortable charter vacations, includingAir Conditioning. She also carries an impressive collection of toys as listed below.