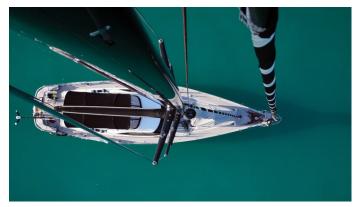

## SPIRIT OF PHANTOM

Yacht Charter Details for 'Spirit of Phantom', the 22m Superyacht built by Oyster Yachts

**SPECIFICATIONS** 

LENGTH 22m / 72'2

BEAM DRAFT 5.79m / 19' 2.9m / 9'6

YEAR REFIT 2012

CRUISING SPEED 9 Knots **ACCOMMODATION** 

## SPIRIT OF PHANTOM YACHT CHARTER

Superyacht SPIRIT OF PHANTOM was built in 2012 by Oyster Yachts. She is a 22m / 72'2 Oyster 725 sail yacht with exterior design by . Spirit of Phantom offers accommodation for up to 6 guests in 3 cabins with additional room for her crew of 2. She features a variety of amenities to ensure comfortable charter vacations, includingAir Conditioning. She also carries an impressive collection of toys as listed below.