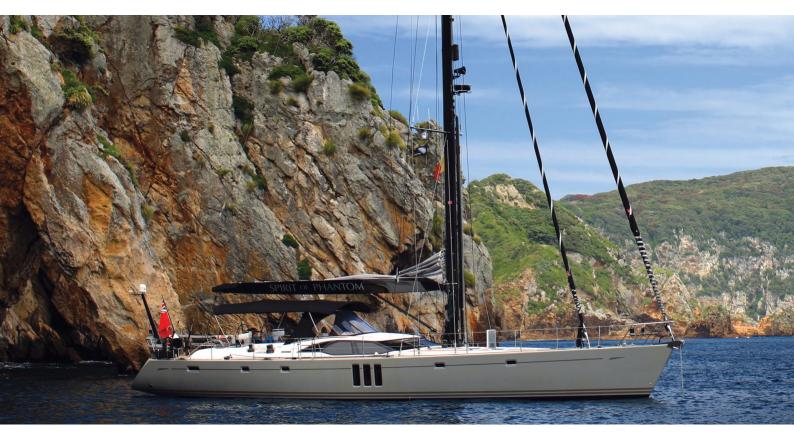

## SPIRIT OF PHANTOM

Yacht Charter Details for 'Spirit of Phantom', the 22m Superyacht built by Oyster Yachts

**SPECIFICATIONS** 

LENGTH 22m / 72'2

BEAM DRAFT 5.79m / 19' 2.9m / 9'6

YEAR REFIT 2012

CRUISING SPEED 9 Knots **ACCOMMODATION** 

## SPIRIT OF PHANTOM YACHT CHARTER

Superyacht SPIRIT OF PHANTOM was built in 2012 by Oyster Yachts. She is a 22m / 72'2 Oyster 725 sail yacht with exterior design by . Spirit of Phantom offers accommodation for up to 6 guests in 3 cabins with additional room for her crew of 2. She features a variety of amenities to ensure comfortable charter vacations, includingAir Conditioning. She also carries an impressive collection of toys as listed below.