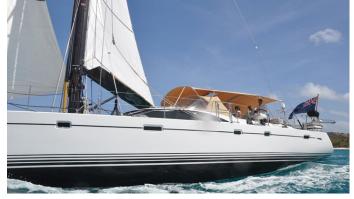

#### MAGRATHEA YACHT CHARTER

Superyacht MAGRATHEA was built in 2010 by Oyster Yachts. She is a 21.95m / 72' Oyster 72 sail yacht with exterior design by . Magrathea offers accommodation for up to 6 guests in 3 cabins with additional room for her crew of 2. She features a variety of amenities to ensure comfortable charter vacations, including, Air Conditioning & WiFi connection on board. She also carries an impressive collection of toys as listed below.