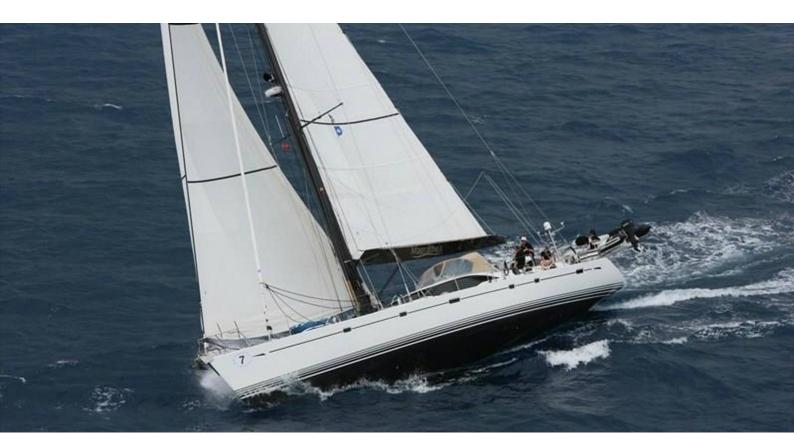

#### MAGRATHEA YACHT CHARTER

Superyacht MAGRATHEA was built in 2010 by Oyster Yachts. She is a 21.95m / 72' Oyster 72 sail yacht with exterior design by . Magrathea offers accommodation for up to 6 guests in 3 cabins with additional room for her crew of 2. She features a variety of amenities to ensure comfortable charter vacations, including, Air Conditioning & WiFi connection on board. She also carries an impressive collection of toys as listed below.